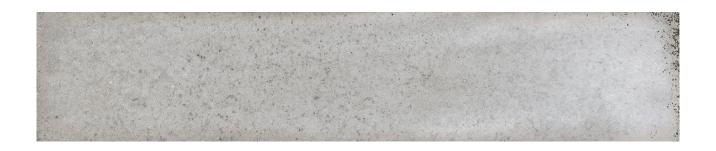

## PRODUCT VALENCIA GREY 2X10W

Tile | 2"x10" | Ceramic

## **TECHNICAL DATA**

CODE: QURA-VA-1

NAME: Valencia Grey 2X10W

SIZE: 2"x10" SERIES: Reactiv FINISH: Gloss LOOK: Subway Tile FAMILY: Tile STYLE: Traditional

SUITABLE FOR: Backsplash,Indoor

TYPOLOGY: Ceramic TYPE OF PIECE: Field Tile