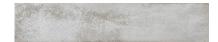

## PRODUCT VALENCIA GREY 2X10W

Tile | 2"x10" | Ceramic

## **GRAPHIC VARIETY**

## **TECHNICAL DATA**

CODE: QURA-VA-1

NAME: Valencia Grey 2X10W

SIZE: 2"x10" SERIES: Reactiv FINISH: Gloss LOOK: Subway Tile FAMILY: Tile STYLE: Traditional

SUITABLE FOR: Backsplash,Indoor

TYPOLOGY: Ceramic TYPE OF PIECE: Field Tile