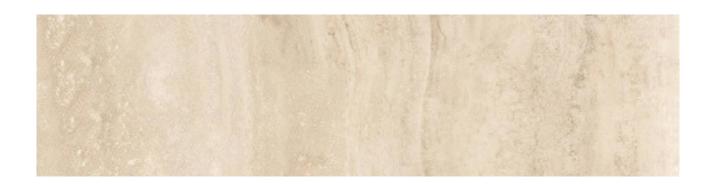

## PRODUCT CREMA NAVONA MATTE 3X12 BULLNOSE

Tile | 3"x12" | Porcelain

## **TECHNICAL DATA**

CODE: QUNE-CR-SBMN

NAME: Crema Navona Matte 3X12 Bullnose

SIZE: 3"x12" SERIES: Nevada FINISH: Matt LOOK: Marble Look FAMILY: Tile

FROST RESISTANCE: Yes

PEI: 4

STYLE: Contemporary SUITABLE FOR: Indoor TYPOLOGY: Porcelain TYPE OF PIECE: Bullnose USE: Floor and Wall