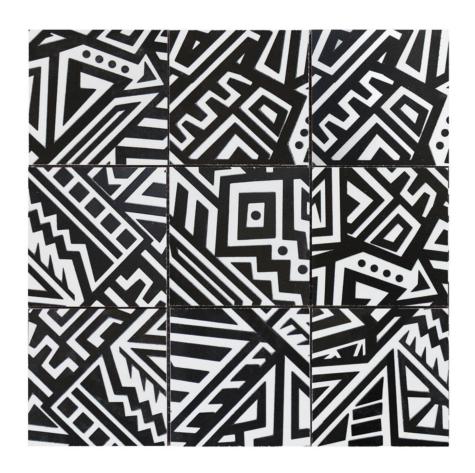

## PRODUCT 4\"X4\" AZTEC NATIVE SERIES BLACK & WHITE GLAZED CERAMIC MOSAIC

Tile | 12"x12" | Glazed Ceramic

## 4\"X4\" AZTEC NATIVE SERIES BLACK & WHITE GLAZED CERAMIC MOSAIC