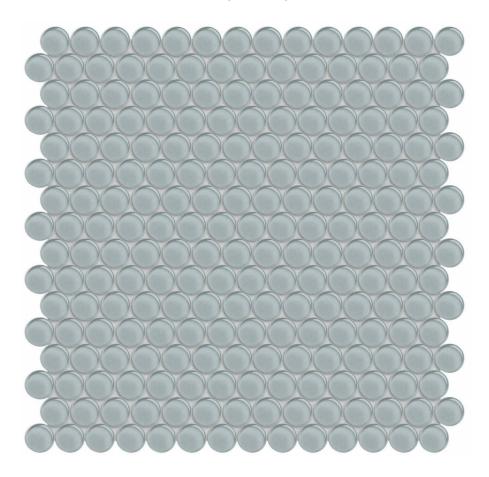

## PRODUCT SHADOW PENNY ROUND MOSAIC

Tile | 12"x12" |

## **TECHNICAL DATA**

CODE: AC35-104

NAME: Shadow Penny Round Mosaic

SIZE: 12"x12"

SERIES: Bliss Element

FINISH: Gloss LOOK: Glass FAMILY: Tile

MOSAIC TYPE: Mesh-Mounted

STYLE: Classic