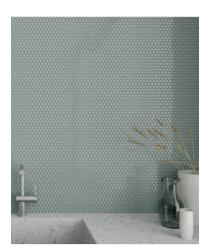

## PRODUCT SHADOW PENNY ROUND MOSAIC

Tile | 12"x12" |





## **ROOM SCENES**





## **TECHNICAL DATA**

CODE: AC35-104

NAME: Shadow Penny Round Mosaic

SIZE: 12"x12"

SERIES: Bliss Element

FINISH: Gloss LOOK: Glass FAMILY: Tile

MOSAIC TYPE: Mesh-Mounted

STYLE: Classic

SUITABLE FOR: Backsplash,Indoor

TYPE OF PIECE: Mosaic

USE: Wall only



## **PACKING**

|         |              | BOX |      |       | PALLET |        |    |
|---------|--------------|-----|------|-------|--------|--------|----|
| Size    | Product type | pcs | sqft | lb    | boxes  | sqft   | lb |
| 12"x12" | Mosaic       | 10  | 9.56 | 30.69 | 36     | 344.16 |    |

**WARNING** The information contained in this packing list is for guidance only, the contents of the packing may vary. Please consult our sales representatives for an exact list.