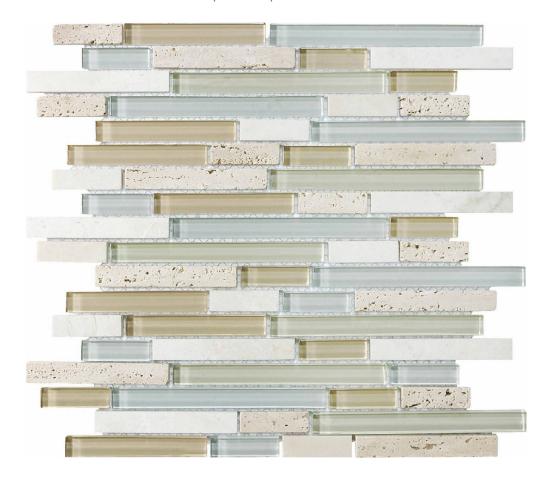

## PRODUCT LINEAR SPA MOSAIC

Tile | 12"x14" | Mixed Materials

## **TECHNICAL DATA**

CODE: AC35-009

NAME: Linear Spa Mosaic

SIZE: 12"x14" SERIES: Bliss FINISH: Matt

LOOK: Multi-Look Mosaics

FAMILY: Tile

SUITABLE FOR: Backsplash,Indoor TYPOLOGY: Mixed Materials TYPE OF PIECE: Mosaic