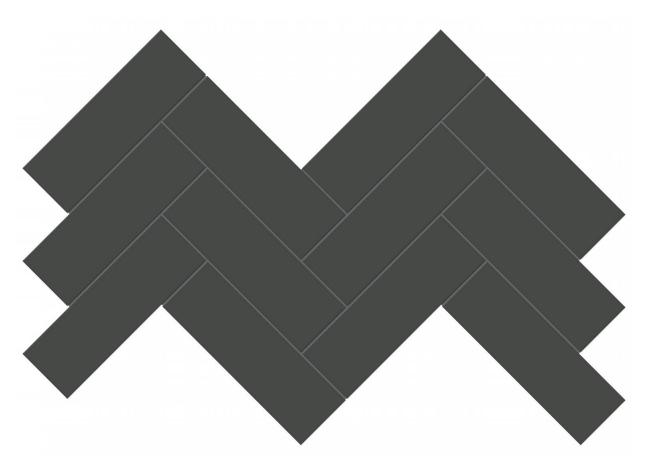

## PRODUCT 2X6 RETRO BLACK MATTE HERRINGBONE MOSAIC

Tile  $\mid$  8.23"x15.83"  $\mid$  Porcelain

## **TECHNICAL DATA**

CODE: QUTR-RE-M13M

NAME: 2x6 Retro Black Matte Herringbone Mosaic

SIZE: 8.23"x15.83" SERIES: Traditions FINISH: Matt LOOK: Mono-color FAMILY: Tile

FROST RESISTANCE: Yes MOSAIC TYPE: 2"x6"