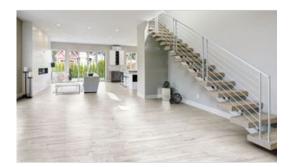

## **ROOM SCENES**

NOTES: Lustre Is A Porcelain Plank With A Hand Finished, Lacquered Wood Style. Please View The Room Scene

Images And/Or Obtain A Physical Sample To Experience The Full Beauty Of The Finish.