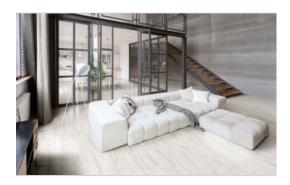

## **ROOM SCENES**

NOTES: Lustre Is A Porcelain Plank With A Hand Finished, Lacquered Wood Style. Please View The Room Scene

Images And/Or Obtain A Physical Sample To Experience The Full Beauty Of The Finish.