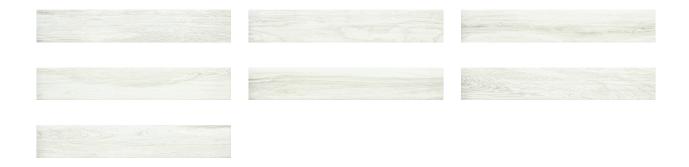

## **GRAPHIC VARIETY**

NOTES: Lustre Is A Porcelain Plank With A Hand Finished, Lacquered Wood Style. Please View The Room Scene

Images And/Or Obtain A Physical Sample To Experience The Full Beauty Of The Finish.