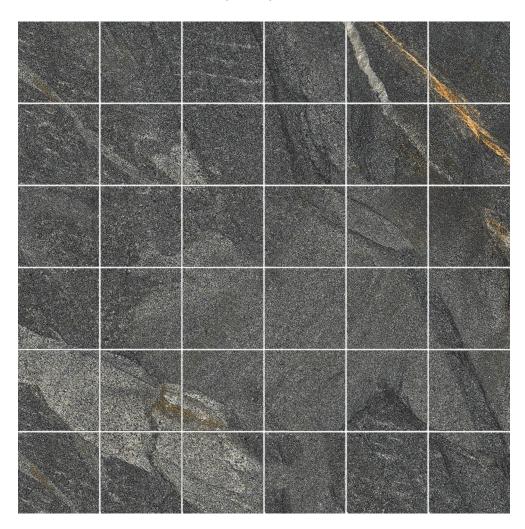

## PRODUCT CAPRI DARK GREY 2X2 MOSAIC

Tile | 3"x3" | Porcelain

## **GRAPHIC VARIETY**