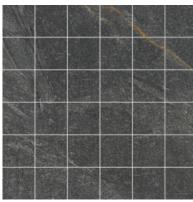

## PRODUCT CAPRI DARK GREY 2X2 MOSAIC

Tile | 3"x3" | Porcelain

## **TECHNICAL DATA**

CODE: QUCJ-DA-M

NAME: Capri Dark Grey 2X2 Mosaic

SIZE: 3"x3" SERIES: Capri FINISH: Natural LOOK: Stone Look FAMILY: Tile

FROST RESISTANCE: Yes MOSAIC TYPE: 2"X2"

PEI: 4

RECTIFIED: Yes SHADE VARIATION: V4 STYLE: Contemporary

SUITABLE FOR: Indoor, Outdoor

TYPOLOGY: Porcelain THICKNESS: 7 mm TYPE OF PIECE: Mosaic USE: Floor and Wall