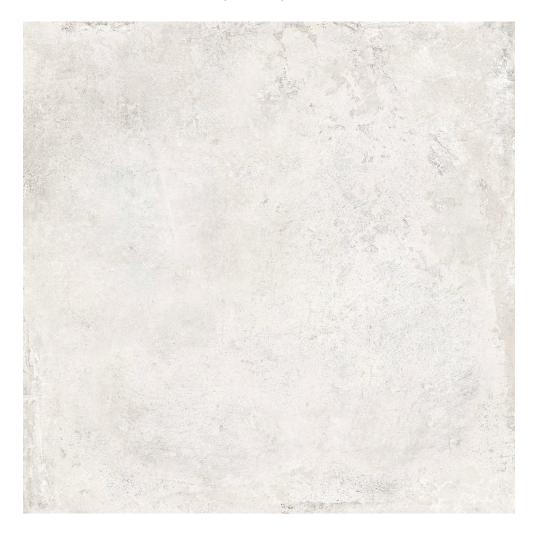

## PRODUCT WHITESTONE WHITE 39X39

Tile | 39"x39" | Porcelain

## **TECHNICAL DATA**

CODE: QUBR-WH-3

NAME: Whitestone White 39x39

SIZE: 39"x39" SERIES: Bridges FINISH: Matt LOOK: Concrete FAMILY: Tile

FROST RESISTANCE: Yes

PEI: 4

RECTIFIED: Yes SHADE VARIATION: V1 STYLE: Contemporary SUITABLE FOR: Indoor TYPOLOGY: Porcelain TYPE OF PIECE: Field Tile USE: Floor and Wall