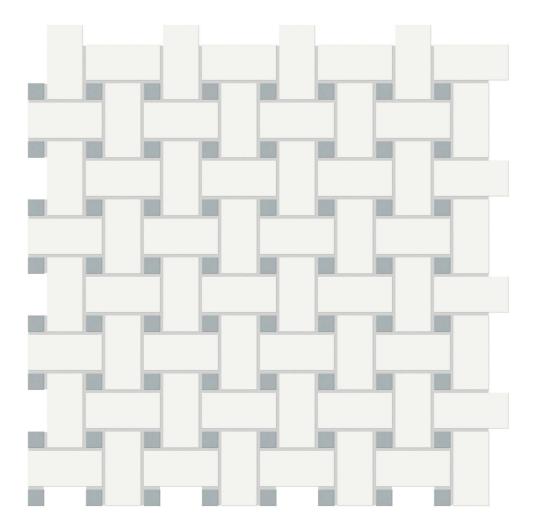

## WHITE W/CLOUD BLUE MATTE BASKETWEAVE MOSAIC

Tile | 11.73"x11.73" | Porcelain

## **TECHNICAL DATA**

CODE: QUTR-WC-M18M NAME: White w/Cloud Blue Matte Basketweave Mosaic SIZE: 11.73"x11.73" SERIES: Traditions FINISH: Matt LOOK: Mono-color FAMILY: Tile FROST RESISTANCE: Yes MOSAIC TYPE: Mesh-Mounted STYLE: Classic SUITABLE FOR: Backsplash,Indoor TYPOLOGY: Porcelain TYPE OF PIECE: Mosaic USE: Floor and Wall