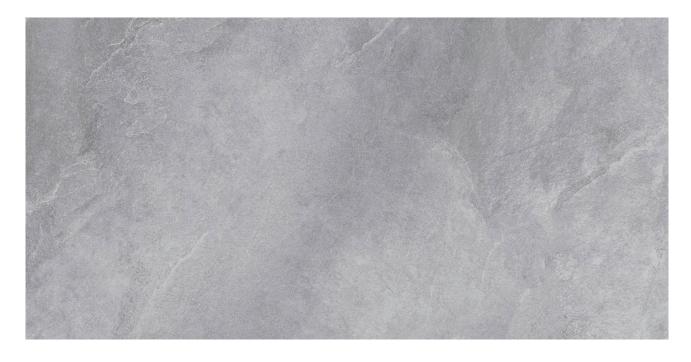

# PRODUCT RAVELLO LIGHT GREY 12X24

Tile | 12"x24" | Porcelain

## **GRAPHIC VARIETY**