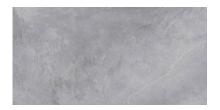

# PRODUCT RAVELLO LIGHT GREY 12X24

Tile | 12"x24" | Porcelain





## **GRAPHIC VARIETY**















## **ROOM SCENES**





#### **TECHNICAL DATA**

CODE: QURV-LI-1

NAME: Ravello Light Grey 12X24

SIZE: 12"x24" SERIES: Ravello FINISH: Natural LOOK: Stone Look FAMILY: Tile

FROST RESISTANCE: Yes

PEI: 4

RECTIFIED: Yes SHADE VARIATION: V4 STYLE: Contemporary

SUITABLE FOR: Indoor, Outdoor

TYPOLOGY: Porcelain
THICKNESS: 7 mm
TYPE OF PIECE: Field tile
USE: Floor and Wall



#### **PACKING**

|         |              | BOX |      |    | PALLET |      |    |
|---------|--------------|-----|------|----|--------|------|----|
| Size    | Product type | pcs | sqft | lb | boxes  | sqft | lb |
| 12"x24" |              |     |      |    |        |      | ·  |

**WARNING** The information contained in this packing list is for guidance only, the contents of the packing may vary. Please consu