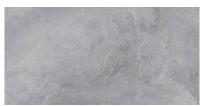

# PRODUCT RAVELLO LIGHT GREY 12X24

Tile | 12"x24" | Porcelain





## **GRAPHIC VARIETY**















## **ROOM SCENES**





#### **TECHNICAL DATA**

CODE: QURV-LI-1

NAME: Ravello Light Grey 12X24

SIZE: 12"x24" SERIES: Ravello FINISH: Natural LOOK: Stone Look FAMILY: Tile

FROST RESISTANCE: Yes

PEI: 4

RECTIFIED: Yes SHADE VARIATION: V4 STYLE: Contemporary

SUITABLE FOR: Indoor, Outdoor

TYPOLOGY: Porcelain
THICKNESS: 7 mm
TYPE OF PIECE: Field tile
USE: Floor and Wall



#### **PACKING**

|         |              | BOX |      |    | PALLET |      |    |
|---------|--------------|-----|------|----|--------|------|----|
| Size    | Product type | pcs | sqft | lb | boxes  | sqft | lb |
| 12"x24" |              |     |      |    |        |      | ·  |

**WARNING** The information contained in this packing list is for guidance only, the contents of the packing may vary. Please consult