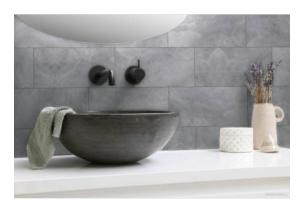

# PRODUCT RAVELLO LIGHT GREY 12X24

Tile | 12"x24" | Porcelain





## **GRAPHIC VARIETY**















## **ROOM SCENES**





#### **TECHNICAL DATA**

CODE: QURV-LI-1

NAME: Ravello Light Grey 12X24

SIZE: 12"x24" SERIES: Ravello FINISH: Natural LOOK: Stone Look FAMILY: Tile

FROST RESISTANCE: Yes

PEI: 4

RECTIFIED: Yes SHADE VARIATION: V4 STYLE: Contemporary

SUITABLE FOR: Indoor, Outdoor

TYPOLOGY: Porcelain
THICKNESS: 7 mm
TYPE OF PIECE: Field tile
USE: Floor and Wall



#### **PACKING**

|         |              | BOX |      |    | PALLET |      |    |
|---------|--------------|-----|------|----|--------|------|----|
| Size    | Product type | pcs | sqft | lb | boxes  | sqft | lb |
| 12"x24" |              |     |      |    |        |      | ·  |

**WARNING** The information contained in this packing list is for guidance only, the contents of the packing may vary. Please consult our sales representatives