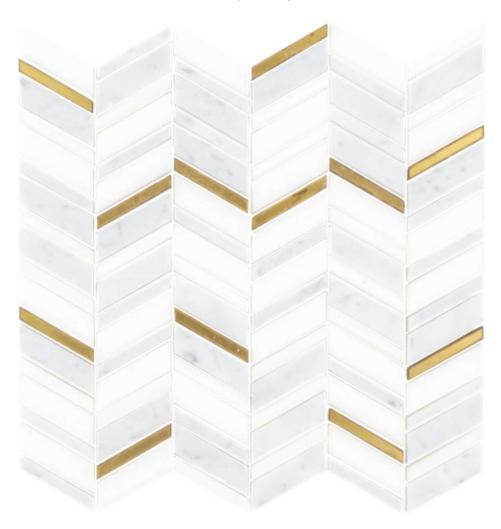

## PRODUCT SUNLIT MIST MOSAIC

Tile | 3"x12" |

## **TECHNICAL DATA**

CODE: RVHA021

NAME: Sunlit Mist Mosaic

SIZE: 3"x12"

SERIES: Hampton Collection LOOK: Multi-Look Mosaics

FAMILY: Tile

STYLE: Contemporary TYPE OF PIECE: Mosaic USE: Floor and Wall