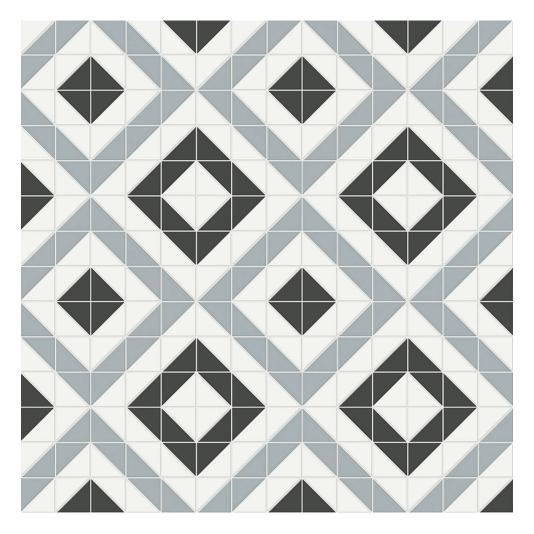

## PRODUCT DAWN BLEND MATTE CUBIC PATTERN MOSAIC

Tile | 10"x10" | Porcelain

## **TECHNICAL DATA**

CODE: QUTR-DA-M20M NAME: Dawn Blend Matte Cubic Pattern Mosaic SIZE: 10"x10" SERIES: Traditions FINISH: Matt LOOK: Mono-color FAMILY: Tile FROST RESISTANCE: Yes MOSAIC TYPE: Mesh-Mounted STYLE: Classic SUITABLE FOR: Backsplash,Indoor TYPOLOGY: Porcelain TYPE OF PIECE: Mosaic USE: Floor and Wall