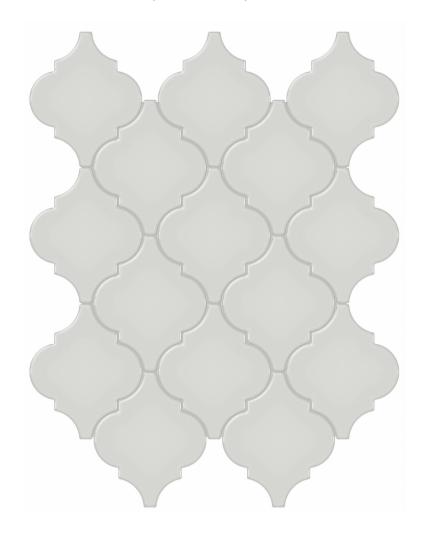

## PRODUCT WARM GREY GLOSSY ARABESQUE MOSAIC

Tile | 10.43"x13.31" | Porcelain

## **TECHNICAL DATA**

CODE: QUTR-WA-M16G

NAME: Warm Grey Glossy Arabesque Mosaic

SIZE: 10.43"x13.31" SERIES: Traditions FINISH: Gloss LOOK: Mono-color FAMILY: Tile

FROST RESISTANCE: Yes MOSAIC TYPE: Mesh-Mounted

STYLE: Classic

SUITABLE FOR: Backsplash,Indoor

TYPOLOGY: Porcelain TYPE OF PIECE: Mosaic USE: Floor and Wall