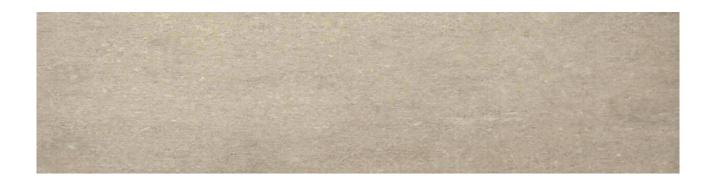

## PRODUCT CLAY 3X12 BULLNOSE

Tile  $\mid$  3"x12"  $\mid$  Glazed Porcelain

## **TECHNICAL DATA**

CODE: QUPO-CL-SB NAME: Clay 3X12 Bullnose

SIZE: 3"x12" SERIES: Portland FINISH: Matt LOOK: Concrete FAMILY: Tile

FROST RESISTANCE: Yes SHADE VARIATION: V3 STYLE: Contemporary SUITABLE FOR: Indoor TYPOLOGY: Glazed Porcelain TYPE OF PIECE: Bullnose USE: Floor and Wall