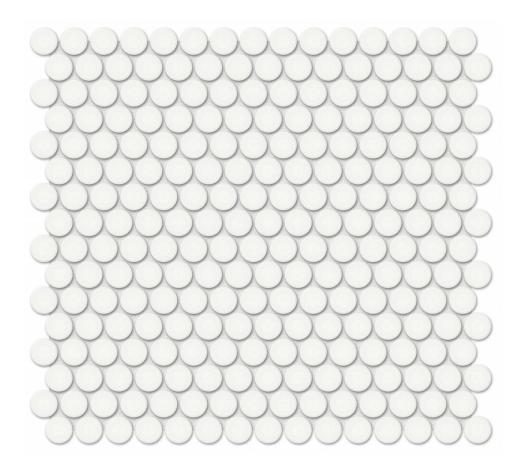

## PRODUCT 3/4\" WHITE MATTE PENNY ROUND MOSAIC

Tile | 11.38"x12.32" | Porcelain

## **TECHNICAL DATA**

CODE: QUTR-WH-M2M

NAME: 3/4" White Matte Penny Round Mosaic

SIZE: 11.38"x12.32" SERIES: Traditions FINISH: Matt LOOK: Mono-color FAMILY: Tile

FROST RESISTANCE: Yes MOSAIC TYPE: Mesh-Mounted

STYLE: Classic

SUITABLE FOR: Backsplash,Indoor

TYPOLOGY: Porcelain TYPE OF PIECE: Mosaic USE: Floor and Wall

NOTES: Number Of Rows Per Sheet = 16