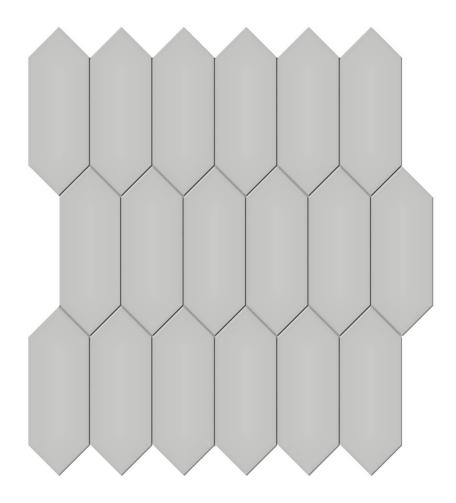

## PRODUCT 2X5 LOFT GREY GLOSSY PICKET MOSAIC

Tile | 11.18"x12.52" | Porcelain

## **TECHNICAL DATA**

CODE: QUTR-LO-M15G NAME: 2x5 Loft Grey Glossy Picket Mosaic SIZE: 11.18"x12.52" SERIES: Traditions FINISH: Gloss LOOK: Mono-color FAMILY: Tile FROST RESISTANCE: Yes MOSAIC TYPE: Mesh-Mounted STYLE: Classic SUITABLE FOR: Backsplash,Indoor TYPOLOGY: Porcelain TYPE OF PIECE: Mosaic USE: Floor and Wall NOTES: Number Of Rows Per Sheet = 3