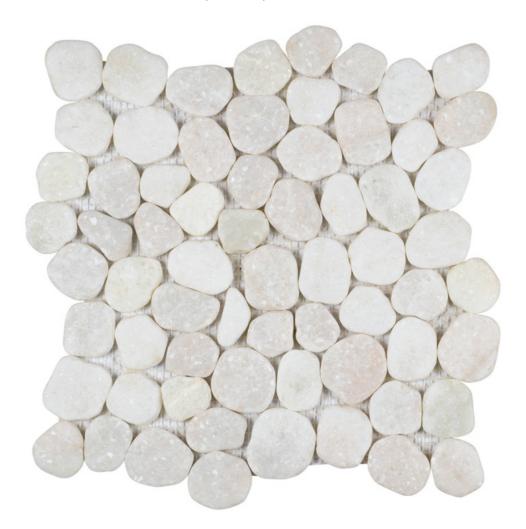

## PRODUCT WHITE MARBLE SLICED STONE INTERLOCKING MOSAIC

Tile | 12"x12" | Natural Stone

## **TECHNICAL DATA**

CODE: RVCHAWM095

NAME: White Marble Sliced Stone Interlocking Mosaic

SIZE: 12"x12"

SERIES: Chelsea Collection LOOK: Multi-Look Mosaics

FAMILY: Tile

SUITABLE FOR: Backsplash,Indoor

TYPOLOGY: Natural Stone TYPE OF PIECE: Mosaic USE: Floor and Wall