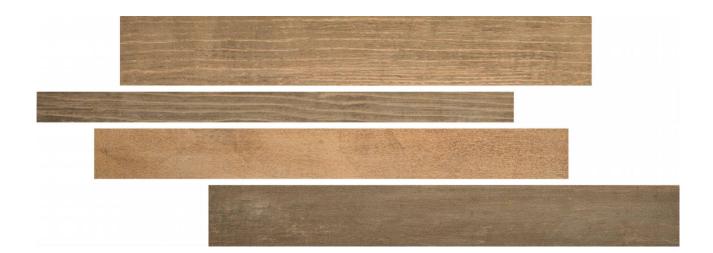

## PRODUCT AURORA MULTI 6X15 LINEAR MOSAIC

Tile | 6"x16" | Porcelain

## **GRAPHIC VARIETY**

## **TECHNICAL DATA**

CODE: QUHL-AU-M2 NAME: Aurora Multi 6X15 Linear Mosaic SIZE: 6"x16" SERIES: Highland FINISH: Matt LOOK: Wood Look FAMILY: Tile MOSAIC TYPE: Mesh-Mounted PEI: 4 RECTIFIED: Yes STYLE: Traditional SUITABLE FOR: Indoor TYPOLOGY: Porcelain TYPE OF PIECE: Mosaic USE: Floor and Wall