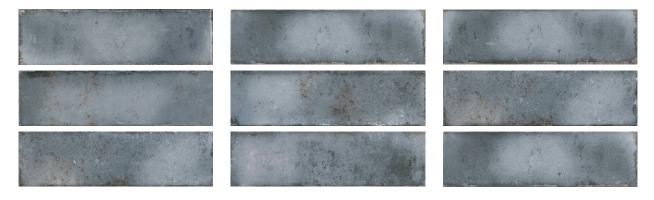

# PRODUCT COCONUT GROVE GREY 2.75X9.5

Tile | 2.75"x9.5" | Ceramic





## **GRAPHIC VARIETY**





#### **ROOM SCENES**





## **TECHNICAL DATA**

CODE: QUMH-CO-1 NAME: Coconut Grove Grey 2.75x9.5 SIZE: 2.75"x9.5" SERIES: Miami FINISH: Gloss LOOK: Subway Tile FAMILY: Tile STYLE: Traditional SUITABLE FOR: Backsplash,Indoor TYPOLOGY: Ceramic TYPE OF PIECE: Field Tile USE: Wall only



### PACKING

|            |              | BOX |      |    | PALLET |       |    |
|------------|--------------|-----|------|----|--------|-------|----|
| Size       | Product type | pcs | sqft | lb | boxes  | sqft  | lb |
| 2.75"x9.5" | Field Tile   | 30  | 5.34 |    | 120    | 640.8 |    |

**WARNING** The information contained in this packing list is for guidance only, the contents of the packing may vary. Please consult our sales representatives for an exact list.