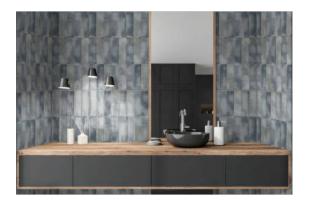

# PRODUCT COCONUT GROVE GREY 2.75X9.5

Tile | 2.75"x9.5" | Ceramic





## **GRAPHIC VARIETY**





#### **ROOM SCENES**





## **TECHNICAL DATA**

CODE: QUMH-CO-1 NAME: Coconut Grove Grey 2.75x9.5 SIZE: 2.75"x9.5" SERIES: Miami FINISH: Gloss LOOK: Subway Tile FAMILY: Tile STYLE: Traditional SUITABLE FOR: Backsplash,Indoor TYPOLOGY: Ceramic TYPE OF PIECE: Field Tile USE: Wall only



### PACKING

|            |              | BOX |      |    | PALLET |       |    |
|------------|--------------|-----|------|----|--------|-------|----|
| Size       | Product type | pcs | sqft | lb | boxes  | sqft  | lb |
| 2.75"x9.5" | Field Tile   | 30  | 5.34 |    | 120    | 640.8 |    |

**WARNING** The information contained in this packing list is for guidance only, the contents of the packing may vary. Please consult our sales representatives for an exact list.