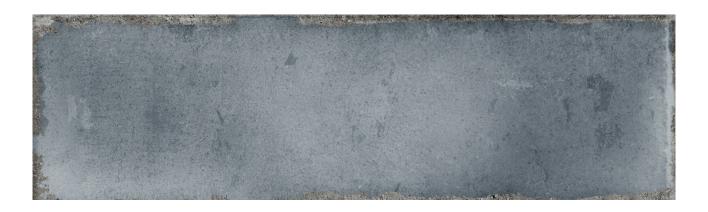

# PRODUCT COCONUT GROVE GREY 2.75X9.5

Tile | 2.75"x9.5" | Ceramic

## **TECHNICAL DATA**

CODE: QUMH-CO-1 NAME: Coconut Grove Grey 2.75x9.5 SIZE: 2.75"x9.5" SERIES: Miami FINISH: Gloss LOOK: Subway Tile FAMILY: Tile STYLE: Traditional SUITABLE FOR: Backsplash,Indoor TYPOLOGY: Ceramic TYPE OF PIECE: Field Tile USE: Wall only