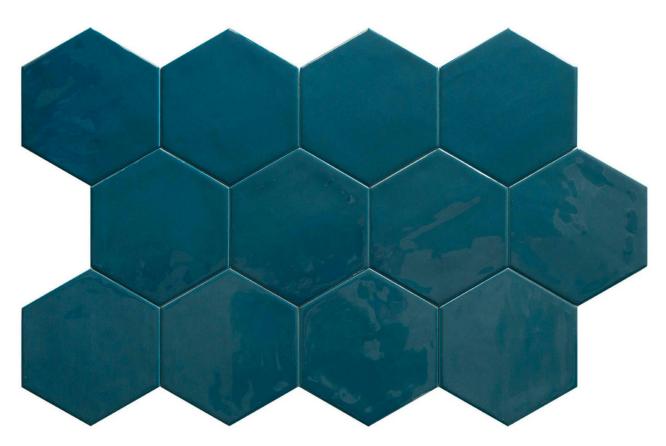

## PRODUCT RONDA 5.5X6.3" NAVY BLUE HEXAGON

Tile  $\mid$  5.5"x6.3"  $\mid$  Porcelain

## **TECHNICAL DATA**

CODE: QURN-NA-1

NAME: Ronda 5.5X6.3" Navy Blue Hexagon

SIZE: 5.5"x6.3" SERIES: Ronda FINISH: Gloss LOOK: Hand-crafted

FAMILY: Tile FROST RESISTANCE: Yes

PEI: 3

SHADE VARIATION: V1 STYLE: Traditional