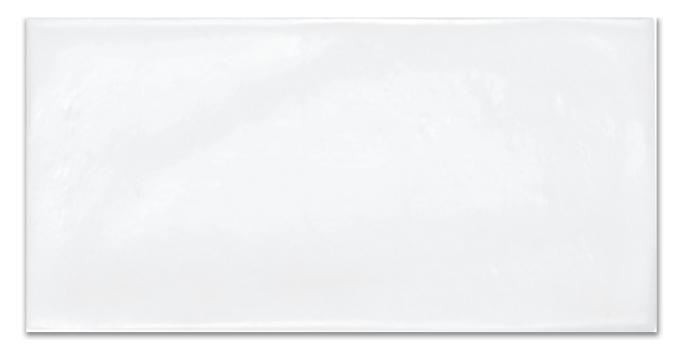

## PRODUCT FROST WHITE 3X6 GLOSSY

Tile | 3"x6" | Ceramic

## **TECHNICAL DATA**

CODE: QUCT-FR-2N

NAME: Frost White 3X6 Glossy

SIZE: 3"x6" SERIES: Cottage FINISH: Gloss LOOK: Subway Tile FAMILY: Tile STYLE: Traditional

SUITABLE FOR: Backsplash|Indoor

TYPOLOGY: Ceramic TYPE OF PIECE: Field Tile