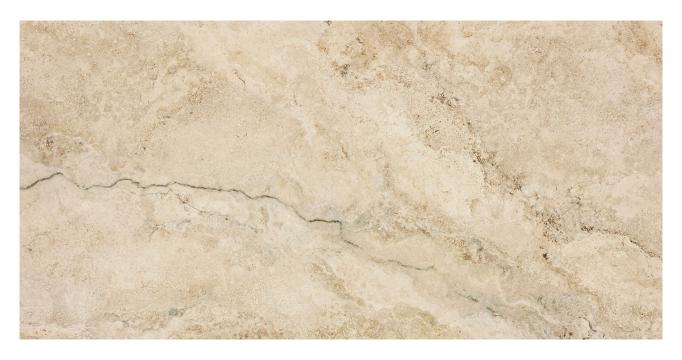

# PRODUCT PORTOFINO 12X24F BEIGE

Tile | 12"x24" | Porcelain

# **GRAPHIC VARIETY**