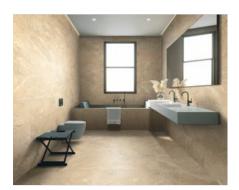

# PRODUCT PORTOFINO 12X24F BEIGE

Tile | 12"x24" | Porcelain





# **GRAPHIC VARIETY**















# **ROOM SCENES**





### **TECHNICAL DATA**

CODE: QUPT-BE-1

NAME: Portofino 12x24F Beige

SIZE: 12"x24" SERIES: Portofino FINISH: Natural LOOK: Stone Look FAMILY: Tile

FROST RESISTANCE: Yes

PEI: 4

**RECTIFIED:** Yes

SUITABLE FOR: Indoor, Shower

TYPOLOGY: Porcelain
TYPE OF PIECE: Field tile
USE: Floor and Wall



### **PACKING**

|         | BOX          |     |      | PALLET |       |      |    |
|---------|--------------|-----|------|--------|-------|------|----|
| Size    | Product type | pcs | sqft | lb     | boxes | sqft | lb |
| 12"x24" | Field tile   | 8   | 15.5 |        | 48    | 744  |    |

**WARNING** The information contained in this packing list is for guidance only, the contents of the packing may vary. Please consult our sales representatives for an exact list.