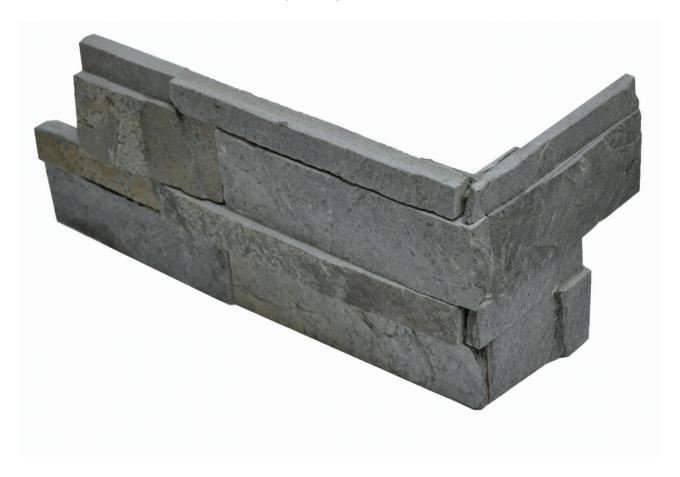

## PRODUCT ASTRO SILVER 6X18 ASSEMBLED CORNER

Tile | 6"x18" | Natural Stone

## **TECHNICAL DATA**

CODE: AC76-379

NAME: Astro Silver 6X18 Assembled Corner

SIZE: 6"x18"

SERIES: Ledgerstone FINISH: Natural LOOK: Stone Look FAMILY: Tile

FROST RESISTANCE: Yes STYLE: Traditional

SUITABLE FOR: Backsplash|Indoor