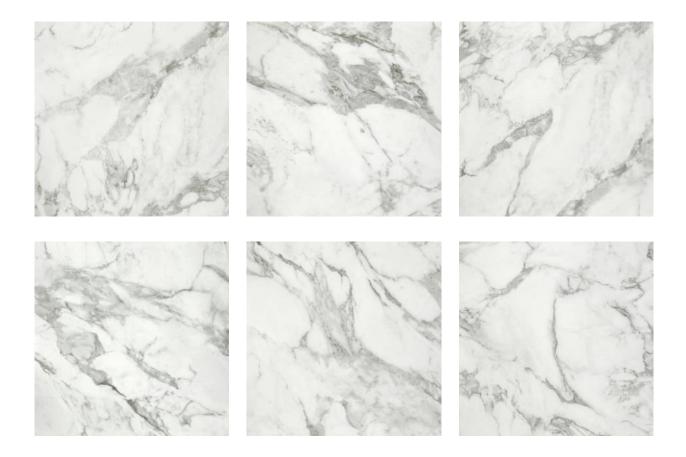

## PRODUCT ARABESCATO VERONA HONED 32X32

Tile | 31"x31" | Glazed Porcelain





## **GRAPHIC VARIETY**





## **TECHNICAL DATA**

CODE: QULX-AR-5H NAME: Arabescato Verona Honed 32X32 SIZE: 31"x31" SERIES: Luxury FINISH: Matt LOOK: Marble Look FAMILY: Tile FROST RESISTANCE: Yes PEI: 4 RECTIFIED: Yes STYLE: Contemporary SUITABLE FOR: Indoor,Shower TYPOLOGY: Glazed Porcelain TYPE OF PIECE: Field Tile USE: Floor and Wall



## PACKING

|         |              | BOX |       |    | PALLET |        |    |
|---------|--------------|-----|-------|----|--------|--------|----|
| Size    | Product type | pcs | sqft  | lb | boxes  | sqft   | lb |
| 31"x31" | Field Tile   | 2   | 13.79 |    | 32     | 441.28 |    |

**WARNING** The information contained in this packing list is for guidance only, the contents of the packing may vary. Please consult our sales representatives for an exact list.