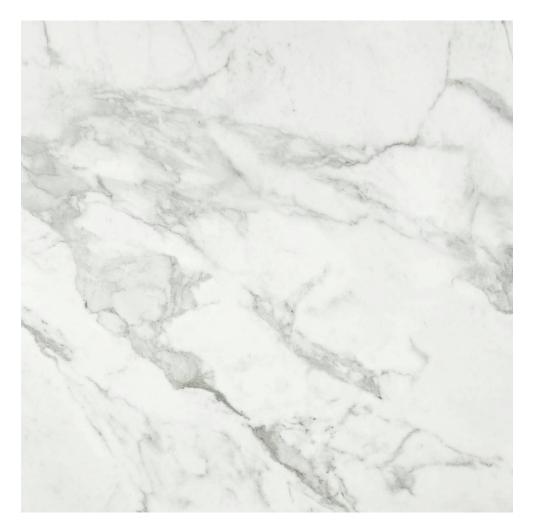

## PRODUCT ARABESCATO VERONA HONED 32X32

Tile | 31"x31" | Glazed Porcelain





## **GRAPHIC VARIETY**





## **TECHNICAL DATA**

CODE: QULX-AR-5H NAME: Arabescato Verona Honed 32X32 SIZE: 31"x31" SERIES: Luxury FINISH: Matt LOOK: Marble Look FAMILY: Tile FROST RESISTANCE: Yes PEI: 4 RECTIFIED: Yes STYLE: Contemporary SUITABLE FOR: Indoor,Shower TYPOLOGY: Glazed Porcelain TYPE OF PIECE: Field Tile USE: Floor and Wall



## PACKING

|         |              | BOX |       |    | PALLET |        |    |
|---------|--------------|-----|-------|----|--------|--------|----|
| Size    | Product type | pcs | sqft  | lb | boxes  | sqft   | lb |
| 31"x31" | Field Tile   | 2   | 13.79 |    | 32     | 441.28 |    |

**WARNING** The information contained in this packing list is for guidance only, the contents of the packing may vary. Please consult our sales representatives fo