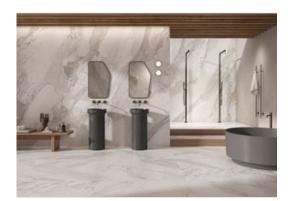

## PRODUCT DYNASTY WHITE POLISHED/MATTE 24X48

Tile | | Porcelain





## **GRAPHIC VARIETY**









## **ROOM SCENES**







## **TECHNICAL DATA**

CODE: QUDY-WH-2

NAME: Dynasty White Polished/Matte 24X48

SERIES: Dynasty FINISH: Polished/Matte LOOK: Marble Look

BREAKING STRENGHT: min. 35 N/mm<sup>2</sup> CHEMICAL RESISTANCE: Not Affected

FAMILY: Tile

FROST RESISTANCE: Yes

PEI: 5

SHADE VARIATION: V4

STAIN RESISTANCE: Not Affected

STYLE: Traditional

SUITABLE FOR: Indoor, Outdoor, Pool, Backsplash, Shower

TYPOLOGY: Porcelain THICKNESS: 8.5 Mm TYPE OF PIECE: Field Tile USE: Floor and Wall

WATER ABSORPTION: <=0.5%