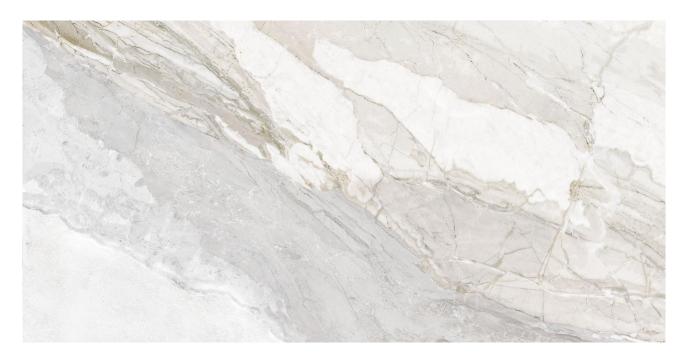

## PRODUCT DYNASTY WHITE POLISHED/MATTE 24X48

Tile | | Porcelain





## **GRAPHIC VARIETY**









## **ROOM SCENES**







## **TECHNICAL DATA**

CODE: QUDY-WH-2

NAME: Dynasty White Polished/Matte 24X48

SERIES: Dynasty FINISH: Polished/Matte LOOK: Marble Look

BREAKING STRENGHT: min. 35 N/mm<sup>2</sup> CHEMICAL RESISTANCE: Not Affected

FAMILY: Tile

FROST RESISTANCE: Yes

PEI: 5

SHADE VARIATION: V4

STAIN RESISTANCE: Not Affected

STYLE: Traditional

SUITABLE FOR: Indoor, Outdoor, Pool, Backsplash, Shower

TYPOLOGY: Porcelain THICKNESS: 8.5 Mm TYPE OF PIECE: Field Tile USE: Floor and Wall

WATER ABSORPTION: <=0.5%