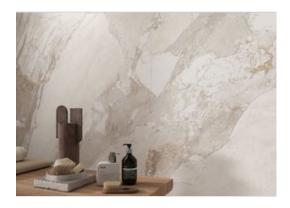

## PRODUCT DYNASTY WHITE POLISHED/MATTE 24X48

Tile | | Porcelain





## **GRAPHIC VARIETY**









## **ROOM SCENES**







## **TECHNICAL DATA**

CODE: QUDY-WH-2

NAME: Dynasty White Polished/Matte 24X48

SERIES: Dynasty FINISH: Polished/Matte LOOK: Marble Look

BREAKING STRENGHT: min. 35 N/mm<sup>2</sup> CHEMICAL RESISTANCE: Not Affected

FAMILY: Tile

FROST RESISTANCE: Yes

PEI: 5

SHADE VARIATION: V4

STAIN RESISTANCE: Not Affected

STYLE: Traditional

SUITABLE FOR: Indoor, Outdoor, Pool, Backsplash, Shower

TYPOLOGY: Porcelain THICKNESS: 8.5 Mm TYPE OF PIECE: Field Tile USE: Floor and Wall

WATER ABSORPTION: <=0.5%