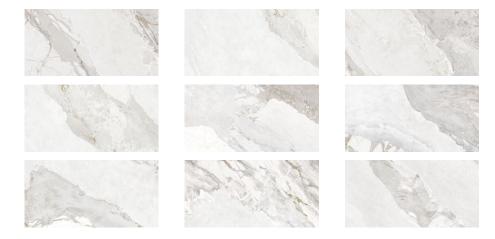

## PRODUCT DYNASTY WHITE POLISHED/MATTE 24X48

Tile | | Porcelain





## **GRAPHIC VARIETY**









## **ROOM SCENES**







## **TECHNICAL DATA**

CODE: QUDY-WH-2

NAME: Dynasty White Polished/Matte 24X48

SERIES: Dynasty FINISH: Polished/Matte LOOK: Marble Look

BREAKING STRENGHT: min. 35 N/mm<sup>2</sup> CHEMICAL RESISTANCE: Not Affected

FAMILY: Tile

FROST RESISTANCE: Yes

PEI: 5

SHADE VARIATION: V4

STAIN RESISTANCE: Not Affected

STYLE: Traditional

SUITABLE FOR: Indoor, Outdoor, Pool, Backsplash, Shower

TYPOLOGY: Porcelain THICKNESS: 8.5 Mm TYPE OF PIECE: Field Tile USE: Floor and Wall

WATER ABSORPTION: <=0.5%