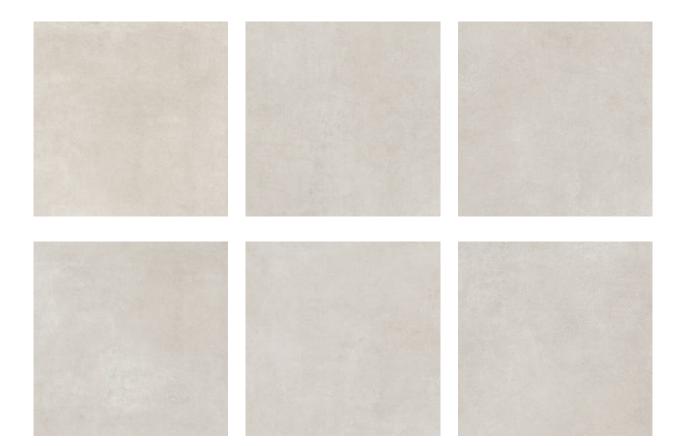

# PRODUCT ASHLAND 30X30 CREAM

Tile | 30"x30" | Porcelain





## **GRAPHIC VARIETY**





## **ROOM SCENES**







#### **TECHNICAL DATA**

CODE: QUAS-CR-5

NAME: Ashland 30X30 Cream

SIZE: 30"x30" SERIES: Ashland FINISH: Matt LOOK: Concrete FAMILY: Tile

FROST RESISTANCE: Yes

PEI: 4

RECTIFIED: Yes SHADE VARIATION: V2 STYLE: Contemporary

SUITABLE FOR: Indoor|Outdoor|Shower

TYPOLOGY: Porcelain
TYPE OF PIECE: Field Tile
USE: Floor and Wall

NOTES: THIS PRODUCT IS SPECIAL ORDER AND NON CANCELLABLE OR RETURNABLE



#### **PACKING**

|         |              | BOX |      |    | PALLET |       |    |
|---------|--------------|-----|------|----|--------|-------|----|
| Size    | Product type | pcs | sqft | lb | boxes  | sqft  | lb |
| 30"x30" | Field Tile   | 2   | 12.1 |    | 48     | 580.8 |    |

**WARNING** The information contained in this packing list is for guidance on