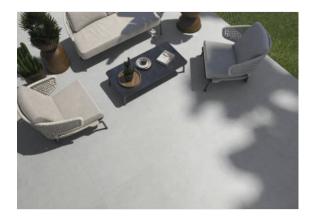

# PRODUCT ASHLAND 30X30 CREAM

Tile | 30"x30" | Porcelain





## **GRAPHIC VARIETY**





## **ROOM SCENES**







#### **TECHNICAL DATA**

CODE: QUAS-CR-5

NAME: Ashland 30X30 Cream

SIZE: 30"x30" SERIES: Ashland FINISH: Matt LOOK: Concrete FAMILY: Tile

FROST RESISTANCE: Yes

PEI: 4

RECTIFIED: Yes SHADE VARIATION: V2 STYLE: Contemporary

SUITABLE FOR: Indoor|Outdoor|Shower

TYPOLOGY: Porcelain
TYPE OF PIECE: Field Tile
USE: Floor and Wall

NOTES: THIS PRODUCT IS SPECIAL ORDER AND NON CANCELLABLE OR RETURNABLE



#### **PACKING**

|         |              | BOX |      |    | PALLET |       |    |
|---------|--------------|-----|------|----|--------|-------|----|
| Size    | Product type | pcs | sqft | lb | boxes  | sqft  | lb |
| 30"x30" | Field Tile   | 2   | 12.1 |    | 48     | 580.8 |    |

**WARNING** The information contained in this packing list is for guidance only, the contents of the