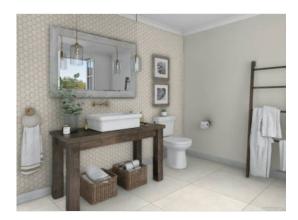

# PRODUCT ASHLAND 30X30 CREAM

Tile | 30"x30" | Porcelain





## **GRAPHIC VARIETY**





## **ROOM SCENES**







#### **TECHNICAL DATA**

CODE: QUAS-CR-5

NAME: Ashland 30X30 Cream

SIZE: 30"x30" SERIES: Ashland FINISH: Matt LOOK: Concrete FAMILY: Tile

FROST RESISTANCE: Yes

PEI: 4

RECTIFIED: Yes SHADE VARIATION: V2 STYLE: Contemporary

SUITABLE FOR: Indoor|Outdoor|Shower

TYPOLOGY: Porcelain
TYPE OF PIECE: Field Tile
USE: Floor and Wall

NOTES: THIS PRODUCT IS SPECIAL ORDER AND NON CANCELLABLE OR RETURNABLE



#### **PACKING**

|         |              | BOX |      |    | PALLET |       |    |
|---------|--------------|-----|------|----|--------|-------|----|
| Size    | Product type | pcs | sqft | lb | boxes  | sqft  | lb |
| 30"x30" | Field Tile   | 2   | 12.1 |    | 48     | 580.8 |    |

**WARNING** The information contained in this packing list is for guidance only, the contents of the pa