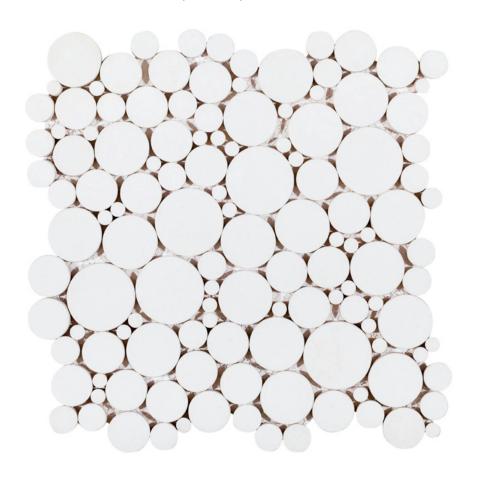

## PRODUCT WHITE RECONSTITUTED ROUND INTERLOCKING MOSAIC

Tile | 12"x12" | Natural Stone

## **TECHNICAL DATA**

CODE: RVCHAWP010

NAME: White Reconstituted Round Interlocking Mosaic

SIZE: 12"x12"

SERIES: Chelsea Collection LOOK: Multi-Look Mosaics

FAMILY: Tile

SUITABLE FOR: Backsplash,Indoor

TYPOLOGY: Natural Stone TYPE OF PIECE: Mosaic USE: Floor and Wall

## WHITE RECONSTITUTED ROUND INTERLOCKING MOSAIC