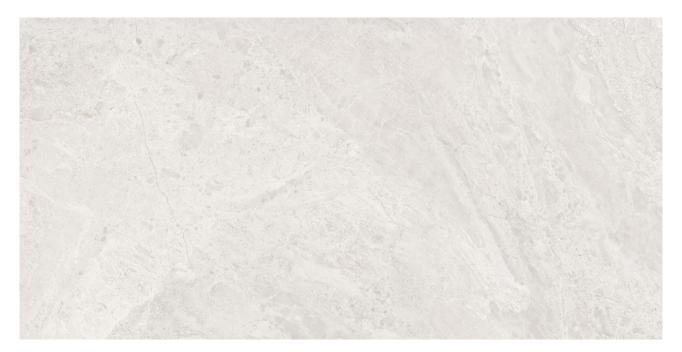

## PRODUCT FLORENCE 12X24F IVORY MATTE

Tile | 12"x24" | Glazed Porcelain

## **TECHNICAL DATA**

CODE: QUFC-IV-2 NAME: Florence 12X24F Ivory Matte SIZE: 12"x24" SERIES: Florence FINISH: Matte LOOK: Marble Look BREAKING STRENGHT: >350 - >1600 CHEMICAL RESISTANCE: CLASS A DCOF: MATTE ≥0.60 STATUS: Coming Soon FAMILY: Tile FROST RESISTANCE: Yes **PEI:** 4 R VALUE: MATTE R10 SHADE VARIATION: V3 STAIN RESISTANCE: CLASS A & 5 STYLE: Traditional, Contemporary SUITABLE FOR: Indoor, Outdoor, Pool, Backsplash, Shower TYPOLOGY: Glazed Porcelain THICKNESS: 8.4 mm TYPE OF PIECE: Field Tile USE: Floor and Wall WATER ABSORPTION: <=0.5%