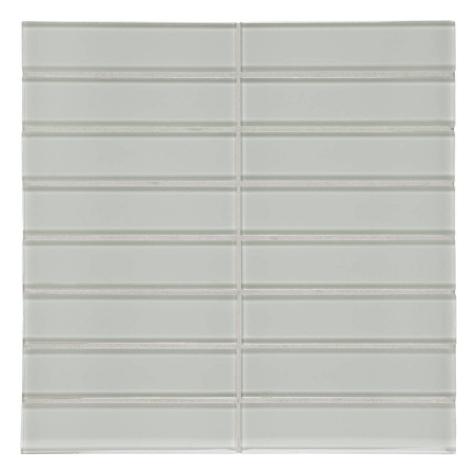

## PRODUCT MIST 1.5X6 STACKED MOSAIC

Tile | 11"x11" |

## **TECHNICAL DATA**

CODE: AC35-115

NAME: Mist 1.5X6 Stacked Mosaic

SIZE: 11"x11"

SERIES: Bliss Element

FINISH: Gloss LOOK: Glass FAMILY: Tile STYLE: Classic

SUITABLE FOR: Backsplash TYPE OF PIECE: Mosaic

USE: Wall only