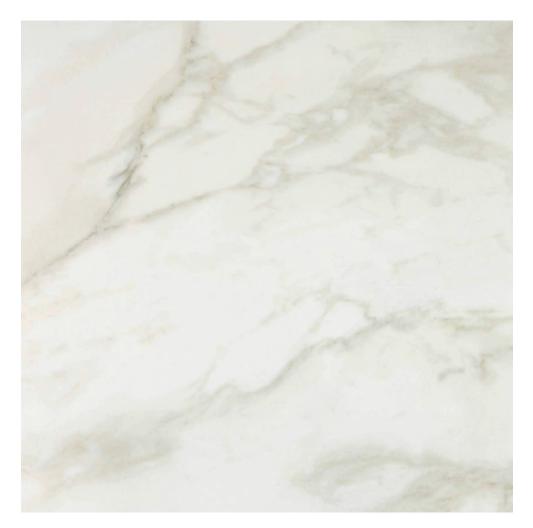

## PRODUCT AMALFI CALACATTA POLISHED 32X32

Tile | 31"x31" | Glazed Porcelain

## **TECHNICAL DATA**

CODE: QULX-AM-5P NAME: Amalfi Calacatta Polished 32X32 SIZE: 31"x31" SERIES: Luxury FINISH: Polish LOOK: Marble Look FAMILY: Tile FROST RESISTANCE: Yes PEI: 4 RECTIFIED: Yes STYLE: Contemporary SUITABLE FOR: Indoor,Shower TYPOLOGY: Glazed Porcelain TYPE OF PIECE: Field Tile USE: Floor and Wall