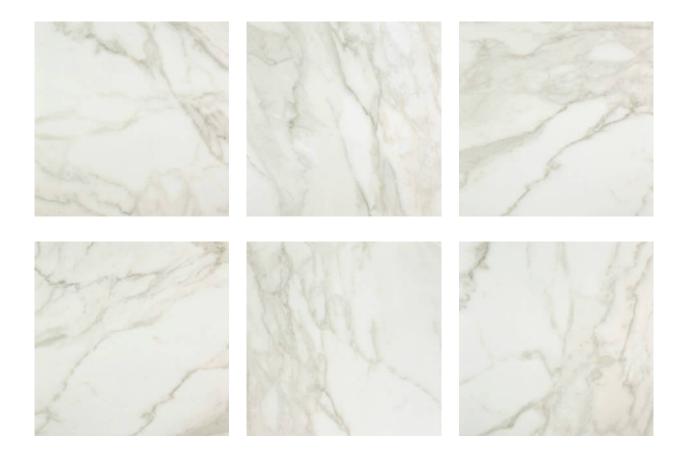

## PRODUCT AMALFI CALACATTA POLISHED 32X32

Tile | 31"x31" | Glazed Porcelain





## **GRAPHIC VARIETY**





## **TECHNICAL DATA**

CODE: QULX-AM-5P NAME: Amalfi Calacatta Polished 32X32 SIZE: 31"x31" SERIES: Luxury FINISH: Polish LOOK: Marble Look FAMILY: Tile FROST RESISTANCE: Yes PEI: 4 RECTIFIED: Yes STYLE: Contemporary SUITABLE FOR: Indoor,Shower TYPOLOGY: Glazed Porcelain TYPE OF PIECE: Field Tile USE: Floor and Wall



## PACKING

|         |              | BOX |       |    | PALLET |        |    |
|---------|--------------|-----|-------|----|--------|--------|----|
| Size    | Product type | pcs | sqft  | lb | boxes  | sqft   | lb |
| 31"x31" | Field Tile   | 2   | 13.79 |    | 32     | 441.28 |    |

**WARNING** The information contained in this packing list is for guidance only, the contents of the packing may vary. Please consult our sales representatives for an exact list.