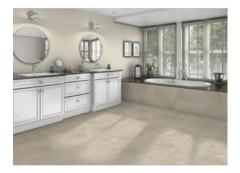

# PRODUCT BRESCIA 12X24

Tile | 12"x24" | Porcelain





# **GRAPHIC VARIETY**





#### **ROOM SCENES**





## **TECHNICAL DATA**

CODE: QUFN-BR-1 NAME: Brescia 12X24 SIZE: 12"x24" SERIES: Fundamentals FINISH: Matt LOOK: Concrete FAMILY: Tile FROST RESISTANCE: Yes PEI: 4 STYLE: Classic SUITABLE FOR: Indoor TYPOLOGY: Porcelain TYPE OF PIECE: Field Tile USE: Floor and Wall



## PACKING

|         |              | BOX |      |    | PALLET |      |    |
|---------|--------------|-----|------|----|--------|------|----|
| Size    | Product type | pcs | sqft | lb | boxes  | sqft | lb |
| 12"x24" | Field Tile   | 10  | 19.8 |    | 40     | 792  |    |

**WARNING** The information contained in this packing list is for guidance only, the contents of the packing may vary. Please consult our sales representatives for an exact list.