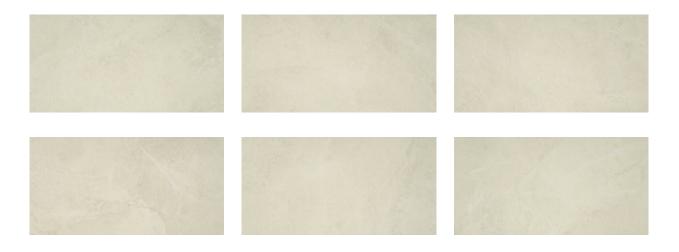

# PRODUCT BRESCIA 12X24

Tile | 12"x24" | Porcelain





# **GRAPHIC VARIETY**





#### **ROOM SCENES**





## **TECHNICAL DATA**

CODE: QUFN-BR-1 NAME: Brescia 12X24 SIZE: 12"x24" SERIES: Fundamentals FINISH: Matt LOOK: Concrete FAMILY: Tile FROST RESISTANCE: Yes PEI: 4 STYLE: Classic SUITABLE FOR: Indoor TYPOLOGY: Porcelain TYPE OF PIECE: Field Tile USE: Floor and Wall



## PACKING

|         |              | BOX |      |    | PALLET |      |    |
|---------|--------------|-----|------|----|--------|------|----|
| Size    | Product type | pcs | sqft | lb | boxes  | sqft | lb |
| 12"x24" | Field Tile   | 10  | 19.8 |    | 40     | 792  |    |

**WARNING** The information contained in this packing list is for guidance only, the contents of the packing may vary. Please consult our sales representatives for an exact list.