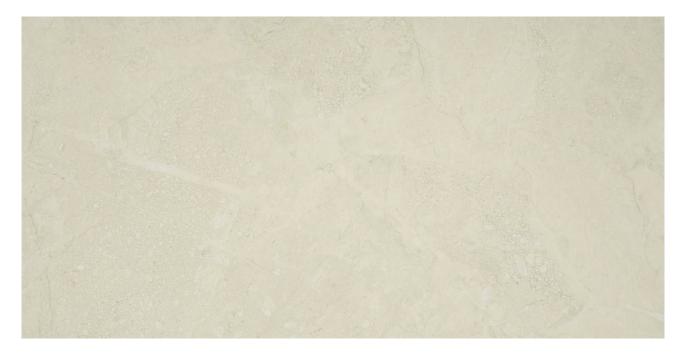

# PRODUCT BRESCIA 12X24

Tile | 12"x24" | Porcelain

## **TECHNICAL DATA**

CODE: QUFN-BR-1 NAME: Brescia 12X24 SIZE: 12"x24" SERIES: Fundamentals FINISH: Matt LOOK: Concrete FAMILY: Tile FROST RESISTANCE: Yes PEI: 4 STYLE: Classic SUITABLE FOR: Indoor TYPOLOGY: Porcelain TYPE OF PIECE: Field Tile USE: Floor and Wall