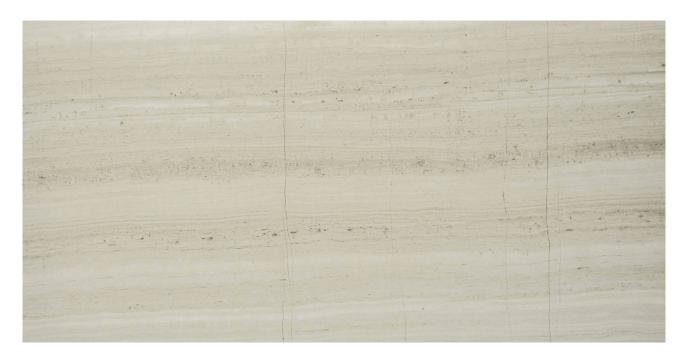

## PRODUCT POLISHED PASSION 16X32

Tile | 16"x31" | Porcelain

## **GRAPHIC VARIETY**