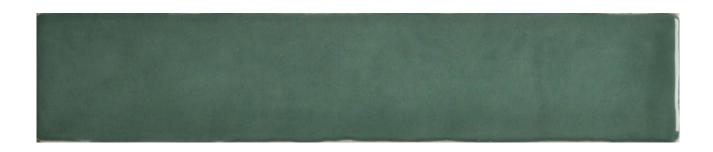

## PRODUCT OLIVE MIX 2X10

Tile | 2"x10" | Ceramic

## **TECHNICAL DATA**

CODE: QUCL-OM-3 NAME: Olive Mix 2X10

SIZE: 2"x10" SERIES: Colours FINISH: Gloss LOOK: Hand-crafted FAMILY: Tile

STYLE: Traditional

SUITABLE FOR: Backsplash,Indoor

TYPOLOGY: Ceramic TYPE OF PIECE: Field Tile