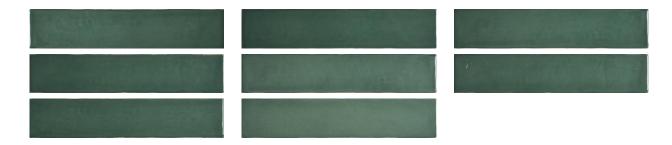

## PRODUCT OLIVE MIX 2X10

Tile | 2"x10" | Ceramic





## **GRAPHIC VARIETY**





## **TECHNICAL DATA**

CODE: QUCL-OM-3 NAME: Olive Mix 2X10

SIZE: 2"x10" SERIES: Colours FINISH: Gloss LOOK: Hand-crafted FAMILY: Tile

STYLE: Traditional

SUITABLE FOR: Backsplash,Indoor

TYPOLOGY: Ceramic TYPE OF PIECE: Field Tile

USE: Wall only



## **PACKING**

|        |              | BOX |      |    | PALLET |      |    |
|--------|--------------|-----|------|----|--------|------|----|
| Size   | Product type | pcs | sqft | lb | boxes  | sqft | lb |
| 2"x10" | Field Tile   | 96  | 12.9 |    | 60     | 774  |    |

**WARNING** The information contained in this packing list is for guidance only, the contents of the packing may vary. Please consult our sales representatives for an exact list.