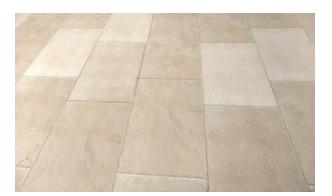

# PRODUCT DOR SAND 24X36\"

Tile | 24"x36" | Porcelain





## **GRAPHIC VARIETY**













## **DETAILS**





#### **TECHNICAL DATA**

CODE: QUEL-DO-3 NAME: Dor Sand 24X36"

SIZE: 24"x36" SERIES: Elevation FINISH: Natural LOOK: Stone Look FAMILY: Tile

FROST RESISTANCE: Yes

PEI: 4

RECTIFIED: Yes STYLE: Traditional

SUITABLE FOR: |Indoor|Shower

TYPOLOGY: Porcelain THICKNESS: 10 mm TYPE OF PIECE: Field Tile USE: Floor and Wall



#### **PACKING**

|         |              | BOX |      |    | PALLET |       |    |
|---------|--------------|-----|------|----|--------|-------|----|
| Size    | Product type | pcs | sqft | lb | boxes  | sqft  | lb |
| 24"x36" | Field Tile   | 2   |      | ·  | 48     | 11.62 |    |

**WARNING** The information contained in this packing list is for guidance only, the contents of the packing may vary. Please consult our sales representatives for an exact list.