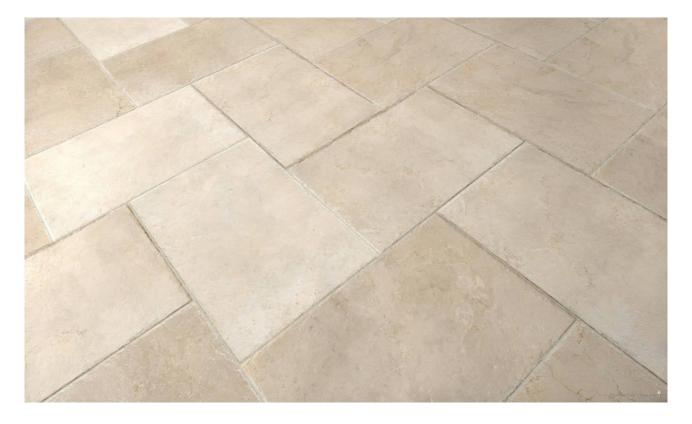

# PRODUCT DOR SAND 24X36\"

Tile | 24"x36" | Porcelain





## **GRAPHIC VARIETY**













## **DETAILS**





#### **TECHNICAL DATA**

CODE: QUEL-DO-3 NAME: Dor Sand 24X36"

SIZE: 24"x36" SERIES: Elevation FINISH: Natural LOOK: Stone Look FAMILY: Tile

FROST RESISTANCE: Yes

PEI: 4

RECTIFIED: Yes STYLE: Traditional

SUITABLE FOR: |Indoor|Shower

TYPOLOGY: Porcelain THICKNESS: 10 mm TYPE OF PIECE: Field Tile USE: Floor and Wall



#### **PACKING**

|         |              | BOX |      |    | PALLET |       |    |
|---------|--------------|-----|------|----|--------|-------|----|
| Size    | Product type | pcs | sqft | lb | boxes  | sqft  | lb |
| 24"x36" | Field Tile   | 2   |      | ·  | 48     | 11.62 |    |

**WARNING** The information contained in this packing list is for guidance only, the contents of the packing may vary. Please co