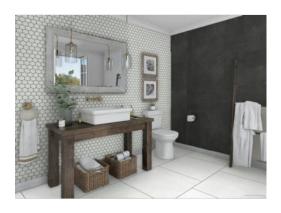

# PRODUCT ASHLAND 48X48 BLACK

Tile | 48"x48" | Porcelain





## **GRAPHIC VARIETY**









## **DETAILS**





## **ROOM SCENES**









#### **TECHNICAL DATA**

CODE: QUAS-BL-7

NAME: Ashland 48X48 Black

SIZE: 48"x48" SERIES: Ashland FINISH: Matt LOOK: Concrete FAMILY: Tile

FROST RESISTANCE: Yes

PEI: 4

RECTIFIED: Yes SHADE VARIATION: V2 STYLE: Contemporary

SUITABLE FOR: Indoor|Shower|Outdoor

TYPOLOGY: Porcelain
TYPE OF PIECE: Field Tile
USE: Floor and Wall

NOTES: THIS PRODUCT IS SPECIAL ORDER AND NON CANCELLABLE OR RETURNABLE



#### **PACKING**

|         |              | BOX |      |    | PALLET |      |    |
|---------|--------------|-----|------|----|--------|------|----|
| Size    | Product type | pcs | sqft | lb | boxes  | sqft | lb |
| 48"x48" | Field Tile   | 1   | 15.5 |    | 40     | 620  |    |

**WARNING** The information contained in this packing list is for guidance only, the contents of the packin