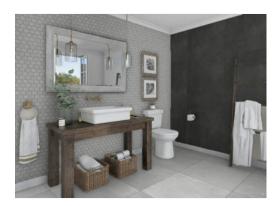

# PRODUCT ASHLAND 48X48 BLACK

Tile | 48"x48" | Porcelain





## **GRAPHIC VARIETY**









## **DETAILS**





## **ROOM SCENES**









#### **TECHNICAL DATA**

CODE: QUAS-BL-7

NAME: Ashland 48X48 Black

SIZE: 48"x48" SERIES: Ashland FINISH: Matt LOOK: Concrete FAMILY: Tile

FROST RESISTANCE: Yes

PEI: 4

RECTIFIED: Yes SHADE VARIATION: V2 STYLE: Contemporary

SUITABLE FOR: Indoor|Shower|Outdoor

TYPOLOGY: Porcelain
TYPE OF PIECE: Field Tile
USE: Floor and Wall

NOTES: THIS PRODUCT IS SPECIAL ORDER AND NON CANCELLABLE OR RETURNABLE



#### **PACKING**

|         |              | BOX |      |    | PALLET |      |    |
|---------|--------------|-----|------|----|--------|------|----|
| Size    | Product type | pcs | sqft | lb | boxes  | sqft | lb |
| 48"x48" | Field Tile   | 1   | 15.5 |    | 40     | 620  |    |

**WARNING** The information contained in this packing list is for guidance only, the contents of the pack