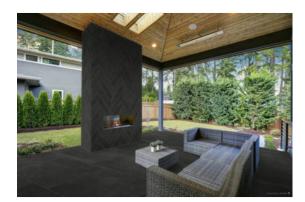

# PRODUCT ASHLAND 48X48 BLACK

Tile | 48"x48" | Porcelain





## **GRAPHIC VARIETY**









## **DETAILS**





## **ROOM SCENES**









#### **TECHNICAL DATA**

CODE: QUAS-BL-7

NAME: Ashland 48X48 Black

SIZE: 48"x48" SERIES: Ashland FINISH: Matt LOOK: Concrete FAMILY: Tile

FROST RESISTANCE: Yes

PEI: 4

RECTIFIED: Yes SHADE VARIATION: V2 STYLE: Contemporary

SUITABLE FOR: Indoor|Shower|Outdoor

TYPOLOGY: Porcelain
TYPE OF PIECE: Field Tile
USE: Floor and Wall

NOTES: THIS PRODUCT IS SPECIAL ORDER AND NON CANCELLABLE OR RETURNABLE



#### **PACKING**

|         |              | BOX |      |    | PALLET |      |    |
|---------|--------------|-----|------|----|--------|------|----|
| Size    | Product type | pcs | sqft | lb | boxes  | sqft | lb |
| 48"x48" | Field Tile   | 1   | 15.5 |    | 40     | 620  |    |

**WARNING** The information contained in this packing list is for guidance only, the contents of the pa