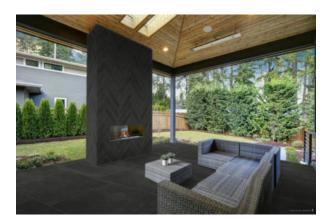

# PRODUCT ASHLAND 48X48 BLACK

Tile | 48"x48" | Porcelain





## **GRAPHIC VARIETY**









## **DETAILS**





## **ROOM SCENES**









#### **TECHNICAL DATA**

CODE: QUAS-BL-7

NAME: Ashland 48X48 Black

SIZE: 48"x48" SERIES: Ashland FINISH: Matt LOOK: Concrete FAMILY: Tile

FROST RESISTANCE: Yes

PEI: 4

RECTIFIED: Yes SHADE VARIATION: V2 STYLE: Contemporary

SUITABLE FOR: Indoor|Shower|Outdoor

TYPOLOGY: Porcelain
TYPE OF PIECE: Field Tile
USE: Floor and Wall

NOTES: THIS PRODUCT IS SPECIAL ORDER AND NON CANCELLABLE OR RETURNABLE



#### **PACKING**

|         |              | BOX |      |    | PALLET |      |    |
|---------|--------------|-----|------|----|--------|------|----|
| Size    | Product type | pcs | sqft | lb | boxes  | sqft | lb |
| 48"x48" | Field Tile   | 1   | 15.5 |    | 40     | 620  |    |

**WARNING** The information contained in this packing list is for guidance only