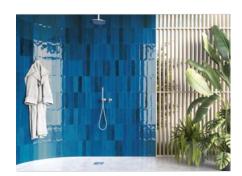

# PRODUCT MOROCCO BLUE 3X11

Tile | 3"x11" | Porcelain





## **GRAPHIC VARIETY**





## **ROOM SCENES**





#### **TECHNICAL DATA**

CODE: QUMO-BL-1

NAME: Morocco Blue 3x11

SIZE: 3"x11" SERIES: Morocco FINISH: Gloss LOOK: Mono-color FAMILY: Tile

FROST RESISTANCE: Yes

**PEI**: 4

STYLE: Contemporary

SUITABLE FOR: Indoor, Outdoor, Pool, Backsplash, Shower

TYPOLOGY: Porcelain TYPE OF PIECE: Field Tile USE: Floor and Wall



#### **PACKING**

|        |              | BOX |      |    | PALLET |      |    |
|--------|--------------|-----|------|----|--------|------|----|
| Size   | Product type | pcs | sqft | lb | boxes  | sqft | lb |
| 3"x11" |              |     |      |    |        |      |    |

**WARNING** The information contained in this packing list is for guidance only, the contents of the packing may vary. Please consult our sales representatives for an exact list.