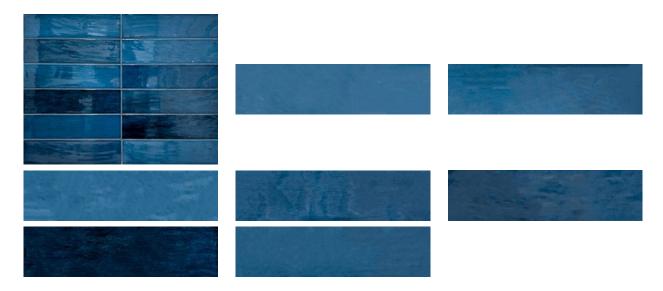

# PRODUCT MOROCCO BLUE 3X11

Tile | 3"x11" | Porcelain





## **GRAPHIC VARIETY**





## **ROOM SCENES**





#### **TECHNICAL DATA**

CODE: QUMO-BL-1

NAME: Morocco Blue 3x11

SIZE: 3"x11" SERIES: Morocco FINISH: Gloss LOOK: Mono-color FAMILY: Tile

FROST RESISTANCE: Yes

**PEI**: 4

STYLE: Contemporary

SUITABLE FOR: Indoor, Outdoor, Pool, Backsplash, Shower

TYPOLOGY: Porcelain TYPE OF PIECE: Field Tile USE: Floor and Wall



#### **PACKING**

|        |              | BOX |      |    | PALLET |      |    |
|--------|--------------|-----|------|----|--------|------|----|
| Size   | Product type | pcs | sqft | lb | boxes  | sqft | lb |
| 3"x11" |              |     |      |    |        |      |    |

**WARNING** The information contained in this packing list is for guidance only, the contents of the packing may vary. Please consult our sales representatives for an exa