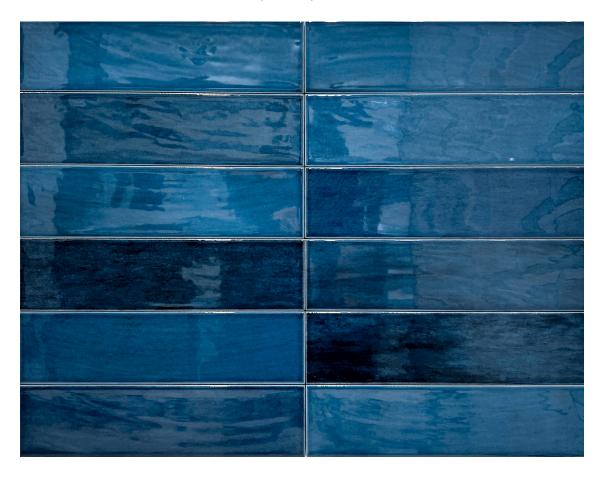

# PRODUCT MOROCCO BLUE 3X11

Tile | 3"x11" | Porcelain





## **GRAPHIC VARIETY**





## **ROOM SCENES**





#### **TECHNICAL DATA**

CODE: QUMO-BL-1

NAME: Morocco Blue 3x11

SIZE: 3"x11" SERIES: Morocco FINISH: Gloss LOOK: Mono-color FAMILY: Tile

FROST RESISTANCE: Yes

**PEI**: 4

STYLE: Contemporary

SUITABLE FOR: Indoor, Outdoor, Pool, Backsplash, Shower

TYPOLOGY: Porcelain TYPE OF PIECE: Field Tile USE: Floor and Wall



#### **PACKING**

|        |              | BOX |      |    | PALLET |      |    |
|--------|--------------|-----|------|----|--------|------|----|
| Size   | Product type | pcs | sqft | lb | boxes  | sqft | lb |
| 3"x11" |              |     |      |    |        |      |    |

**WARNING** The information contained in this packing list is for guidance only, the contents of the packing may vary. Please consult our sale