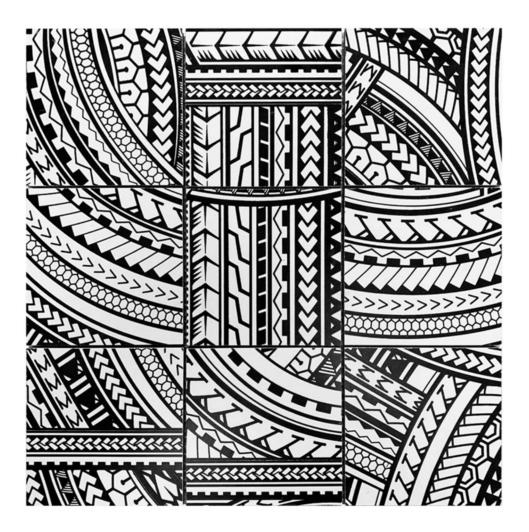

## PRODUCT 4\"X4\" ISLAND NATIVE SERIES BLACK & WHITE GLAZED CERAMIC MOSAIC

Tile | 12"x12" | Glazed Ceramic

## **TECHNICAL DATA**

CODE: RVCHAWC052 NAME: 4"X4" Island Native Series Black & White Glazed Ceramic Mosaic SIZE: 12"x12" SERIES: Chelsea Collection LOOK: Multi-Look Mosaics FAMILY: Tile SUITABLE FOR: Backsplash,Indoor,Outdoor,Shower,Pool TYPOLOGY: Glazed Ceramic TYPE OF PIECE: Mosaic USE: Floor and Wall