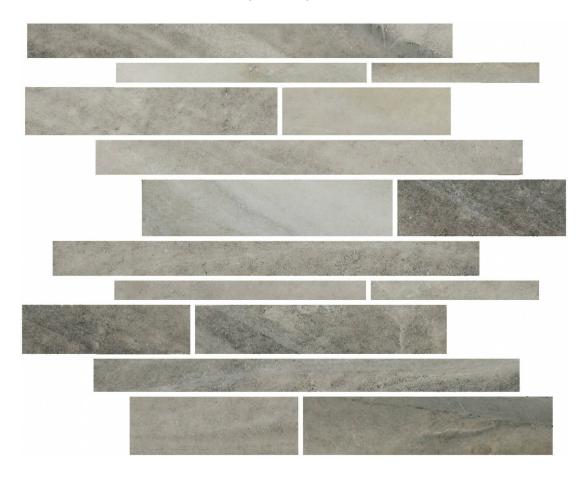

## PRODUCT MICA RANDOM MOSAIC

Tile | 12"x15" | Porcelain

## **TECHNICAL DATA**

CODE: AC69-202

NAME: Mica Random Mosaic

SIZE: 12"x15" SERIES: Evolution FINISH: Matt LOOK: Marble Look FAMILY: Tile

FROST RESISTANCE: Yes MOSAIC TYPE: Mesh-Mounted

PEI: 4

STYLE: Contemporary

SUITABLE FOR: Indoor, Shower

TYPOLOGY: Porcelain TYPE OF PIECE: Mosaic USE: Floor and Wall

NOTES: Number Of Rows Per Sheet = 10