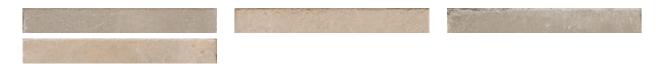

## **GRAPHIC VARIETY**

## **TECHNICAL DATA**

CODE: QUEL-BY-SB

NAME: Byblos Beige 3X24"

SIZE: 3"x24" SERIES: Elevation FINISH: Natural LOOK: Stone Look FAMILY: Tile

FROST RESISTANCE: Yes

PEI: 4

RECTIFIED: Yes SHADE VARIATION: V4 STYLE: Traditional