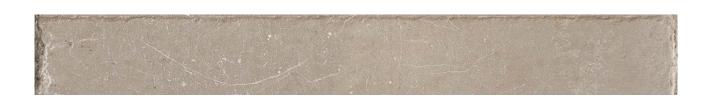

## PRODUCT BYBLOS BEIGE 3X24\"

Tile | 3"x24" | Porcelain

## **TECHNICAL DATA**

CODE: QUEL-BY-SB

NAME: Byblos Beige 3X24"

SIZE: 3"x24" SERIES: Elevation FINISH: Natural LOOK: Stone Look FAMILY: Tile

FROST RESISTANCE: Yes

PEI: 4

RECTIFIED: Yes SHADE VARIATION: V4 STYLE: Traditional