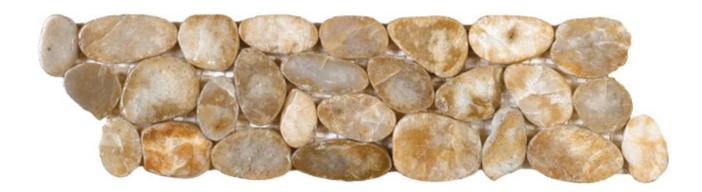

## PRODUCT BEIGE SLICED POLISHED PEBBLE INTERLOCKING BORDER

Tile | 4"x12" | Natural Stone

## **TECHNICAL DATA**

CODE: RVCHAWG017B

NAME: Beige Sliced Polished Pebble Interlocking Border

SIZE: 4"x12"

SERIES: Chelsea Collection

FINISH: Polish

LOOK: Multi-Look Mosaics

FAMILY: Tile

## BEIGE SLICED POLISHED PEBBLE INTERLOCKING BORDER