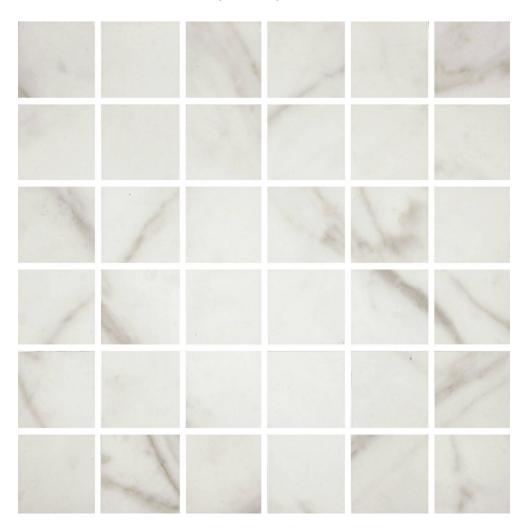

## PRODUCT GOLDEN CALACATTA MATTE 2X2 MOSAIC

Tile | 12"x12" | Porcelain

## **GRAPHIC VARIETY**

## **TECHNICAL DATA**

CODE: QUVE-GO-MMN

NAME: Golden Calacatta Matte 2X2 Mosaic

SIZE: 12"x12" SERIES: Verona FINISH: Matt LOOK: Marble Look FAMILY: Tile

FROST RESISTANCE: Yes MOSAIC TYPE: 2"x2" STYLE: Contemporary