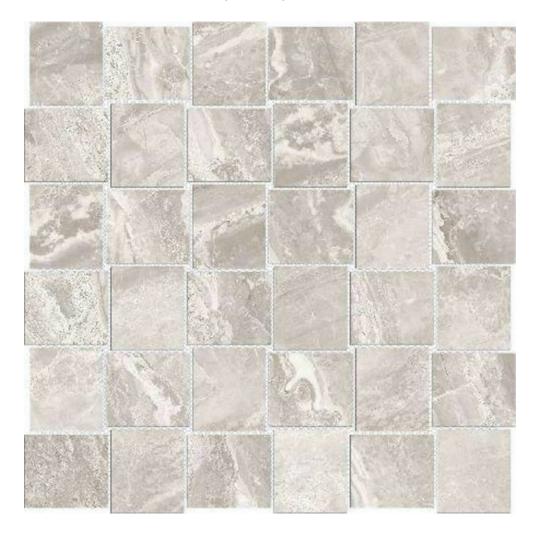

## PRODUCT MATTE 2X2 INSPIRATION BASKETWEAVE MOSAIC

Tile | 12"x12" | Porcelain

## **TECHNICAL DATA**

CODE: QUAD-IN-M1N

NAME: Matte 2X2 Inspiration Basketweave Mosaic

SIZE: 12"x12" SERIES: Ardor FINISH: Matt LOOK: Marble Look FAMILY: Tile

FROST RESISTANCE: Yes MOSAIC TYPE: 2"x2" RECTIFIED: Yes STYLE: Contemporary