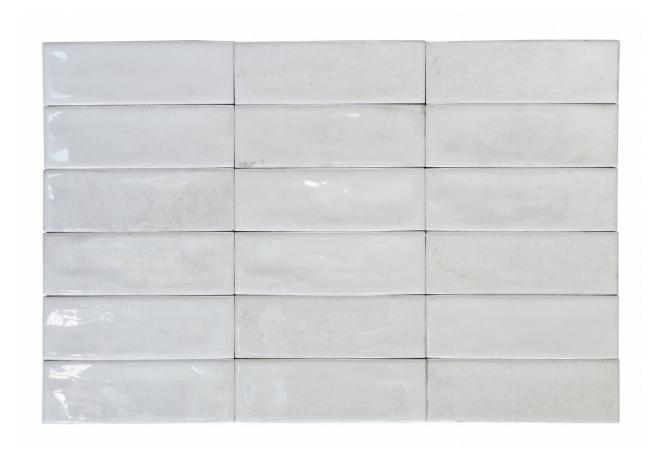

# PRODUCT BARCELONA 2X6\" WHITE

Tile | 2"x6" | Porcelain

## **GRAPHIC VARIETY**