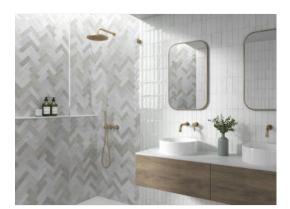

# PRODUCT BARCELONA 2X6\" WHITE

Tile | 2"x6" | Porcelain





## **GRAPHIC VARIETY**









## **ROOM SCENES**





#### **TECHNICAL DATA**

CODE: QUBC-WH-1

NAME: Barcelona 2x6" White

SIZE: 2"x6"

SERIES: Barcelona FINISH: Gloss LOOK: Hand-crafted

FAMILY: Tile FROST RESISTANCE: Yes

PEI: 4

SHADE VARIATION: V3 STYLE: Traditional

SUITABLE FOR: Backsplash|Indoor|Outdoor|Pool|Shower

TYPOLOGY: Porcelain TYPE OF PIECE: Field Tile USE: Floor and Wall



#### **PACKING**

|       |              | BOX |      |    | PALLET |        |    |
|-------|--------------|-----|------|----|--------|--------|----|
| Size  | Product type | pcs | sqft | lb | boxes  | sqft   | lb |
| 2"x6" | Field Tile   | 60  | 4.84 |    | 136    | 658.24 |    |

**WARNING** The information contained in this packing list is for guidance only, the contents of the packing may vary. Please consult our sales representatives for an exact