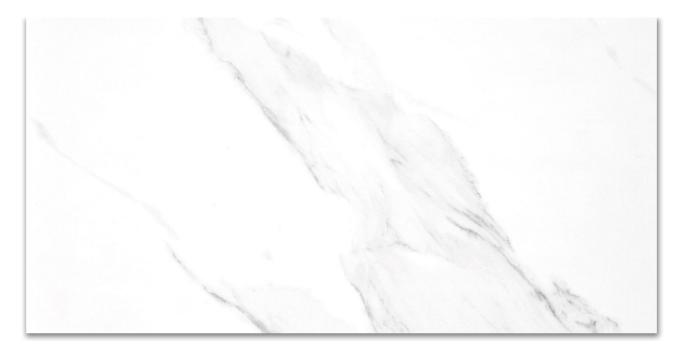

## PRODUCT TREASURE 12X24 STATUARIO POLISHED

Tile | 12"x24" | Porcelain

## **TECHNICAL DATA**

CODE: QUTS-ST-1

NAME: Treasure 12x24 Statuario Polished

SIZE: 12"x24" SERIES: Treasure FINISH: Polish LOOK: Marble Look FAMILY: Tile

FROST RESISTANCE: Yes

PEI: 4

SHADE VARIATION: V3 STYLE: Contemporary