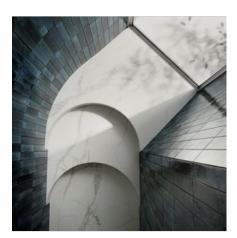

# PRODUCT TRIBECA BLUE 2X9

Tile | 2"x9" | Porcelain





## **GRAPHIC VARIETY**









## **ROOM SCENES**





#### **TECHNICAL DATA**

CODE: QUMA-TR-1 NAME: Tribeca Blue 2x9

SIZE: 2"x9"

SERIES: Manhattan FINISH: Polish LOOK: Subway Tile FAMILY: Tile

FROST RESISTANCE: Yes

PEI: 3

STYLE: Traditional

SUITABLE FOR: Backsplash,Indoor

TYPOLOGY: Porcelain
TYPE OF PIECE: Field Tile
USE: Floor and Wall



#### **PACKING**

|       |              | BOX |      |    | PALLET |       |    |
|-------|--------------|-----|------|----|--------|-------|----|
| Size  | Product type | pcs | sqft | lb | boxes  | sqft  | lb |
| 2"x9" | Field Tile   | 36  | 5.58 |    | 95     | 530.1 | ·  |

**WARNING** The information contained in this packing list is for guidance only, the contents of the packing may vary. Please consult our sales representatives for an exact list.