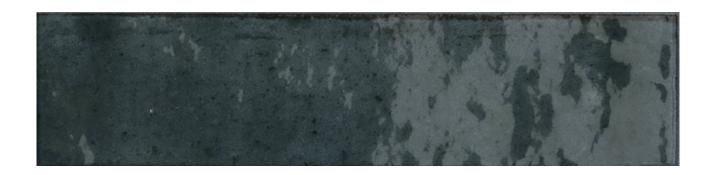

# PRODUCT TRIBECA BLUE 2X9

Tile | 2"x9" | Porcelain





## **GRAPHIC VARIETY**









## **ROOM SCENES**





#### **TECHNICAL DATA**

CODE: QUMA-TR-1 NAME: Tribeca Blue 2x9

SIZE: 2"x9"

SERIES: Manhattan FINISH: Polish LOOK: Subway Tile FAMILY: Tile

FROST RESISTANCE: Yes

PEI: 3

STYLE: Traditional

SUITABLE FOR: Backsplash,Indoor

TYPOLOGY: Porcelain
TYPE OF PIECE: Field Tile
USE: Floor and Wall



#### **PACKING**

|       |              | BOX |      |    | PALLET |       |    |
|-------|--------------|-----|------|----|--------|-------|----|
| Size  | Product type | pcs | sqft | lb | boxes  | sqft  | lb |
| 2"x9" | Field Tile   | 36  | 5.58 |    | 95     | 530.1 | ·  |

**WARNING** The information contained in this packing list is for guidance only, the contents of the packing may vary. Please consult our sales representatives for a