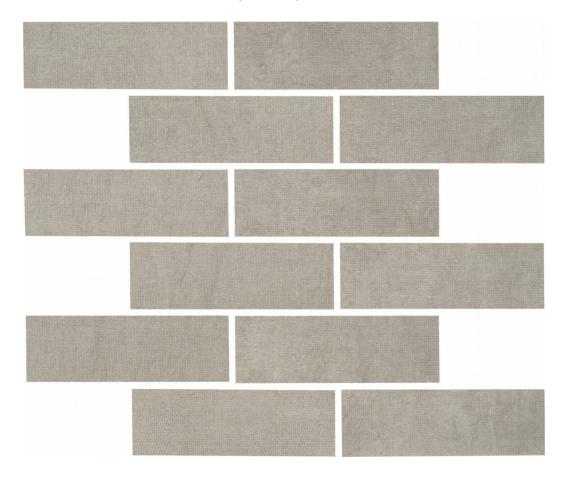

## PRODUCT LEXINGTON GREIGE 2X6 MOSAIC

Tile | 12"x15" | Porcelain

## **GRAPHIC VARIETY**

## **TECHNICAL DATA**

CODE: QUUR-LE-M2

NAME: Lexington Greige 2X6 Mosaic

SIZE: 12"x15" SERIES: Urban FINISH: Matt LOOK: Concrete FAMILY: Tile

FROST RESISTANCE: Yes MOSAIC TYPE: 2"x6" STYLE: Contemporary SUITABLE FOR: Indoor TYPOLOGY: Porcelain TYPE OF PIECE: Mosaic USE: Floor and Wall