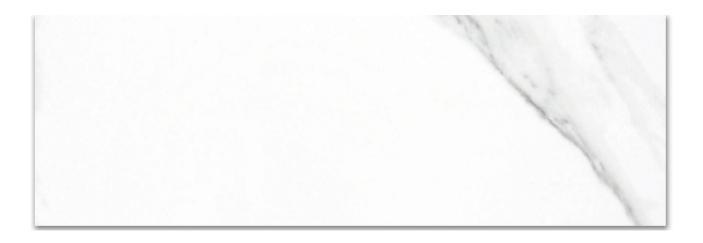

# PRODUCT TREASURE STATUARIO 4X12 POLISHED

Tile | 4"x12" | Porcelain





### **GRAPHIC VARIETY**





#### **ROOM SCENES**





## **TECHNICAL DATA**

CODE: QUTS-ST-4 NAME: Treasure Statuario 4x12 Polished SIZE: 4"x12" SERIES: Treasure FINISH: Polish LOOK: Marble Look FAMILY: Tile FROST RESISTANCE: Yes PEI: 4 SHADE VARIATION: V3 STYLE: Contemporary SUITABLE FOR: Indoor,Shower,Backsplash TYPOLOGY: Porcelain TYPE OF PIECE: Field Tile USE: Floor and Wall



#### PACKING

|        |              | BOX |      |    | PALLET |      |    |
|--------|--------------|-----|------|----|--------|------|----|
| Size   | Product type | pcs | sqft | lb | boxes  | sqft | lb |
| 4"x12" |              |     |      |    |        |      |    |

**WARNING** The information contained in this packing list is for guidance only, the contents of the packing may vary. Please consult o