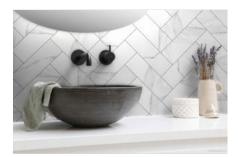

# PRODUCT TREASURE STATUARIO 4X12 POLISHED

Tile | 4"x12" | Porcelain





### **GRAPHIC VARIETY**





#### **ROOM SCENES**





## **TECHNICAL DATA**

CODE: QUTS-ST-4 NAME: Treasure Statuario 4x12 Polished SIZE: 4"x12" SERIES: Treasure FINISH: Polish LOOK: Marble Look FAMILY: Tile FROST RESISTANCE: Yes PEI: 4 SHADE VARIATION: V3 STYLE: Contemporary SUITABLE FOR: Indoor,Shower,Backsplash TYPOLOGY: Porcelain TYPE OF PIECE: Field Tile USE: Floor and Wall



#### PACKING

|        |              | BOX |      |    | PALLET |      |    |
|--------|--------------|-----|------|----|--------|------|----|
| Size   | Product type | pcs | sqft | lb | boxes  | sqft | lb |
| 4"x12" |              |     |      |    |        |      |    |

**WARNING** The information contained in this packing list is for guidance only, the contents of the packing may vary. Please consult our sales representatives for an exact list.