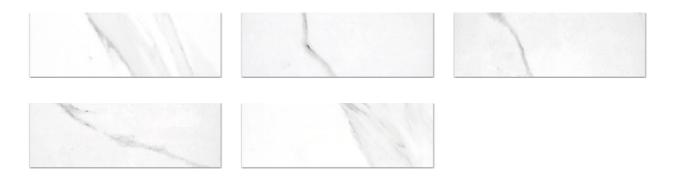

# PRODUCT TREASURE STATUARIO 4X12 POLISHED

Tile | 4"x12" | Porcelain





### **GRAPHIC VARIETY**





#### **ROOM SCENES**





## **TECHNICAL DATA**

CODE: QUTS-ST-4 NAME: Treasure Statuario 4x12 Polished SIZE: 4"x12" SERIES: Treasure FINISH: Polish LOOK: Marble Look FAMILY: Tile FROST RESISTANCE: Yes PEI: 4 SHADE VARIATION: V3 STYLE: Contemporary SUITABLE FOR: Indoor,Shower,Backsplash TYPOLOGY: Porcelain TYPE OF PIECE: Field Tile USE: Floor and Wall



#### PACKING

|        |              | BOX |      |    | PALLET |      |    |
|--------|--------------|-----|------|----|--------|------|----|
| Size   | Product type | pcs | sqft | lb | boxes  | sqft | lb |
| 4"x12" |              |     |      |    |        |      |    |

**WARNING** The information contained in this packing list is for guidance only, the contents of the packing may vary. Please consult our sales representatives for