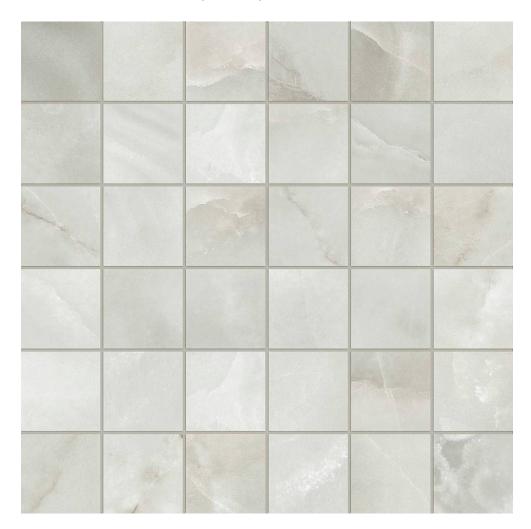

## PRODUCT SORRENTO ONYX HONED 2X2 MOSAIC

Tile | 12"x12" | Glazed Porcelain

## **TECHNICAL DATA**

CODE: QULX-SO-M3H

NAME: Sorrento Onyx Honed 2X2 Mosaic

SIZE: 12"x12" SERIES: Luxury FINISH: Matt LOOK: Marble Look FAMILY: Tile

MOSAIC TYPE: 2"x2" RECTIFIED: Yes STYLE: Contemporary

SUITABLE FOR: Backsplash,Indoor,Shower

TYPOLOGY: Glazed Porcelain TYPE OF PIECE: Mosaic USE: Floor and Wall