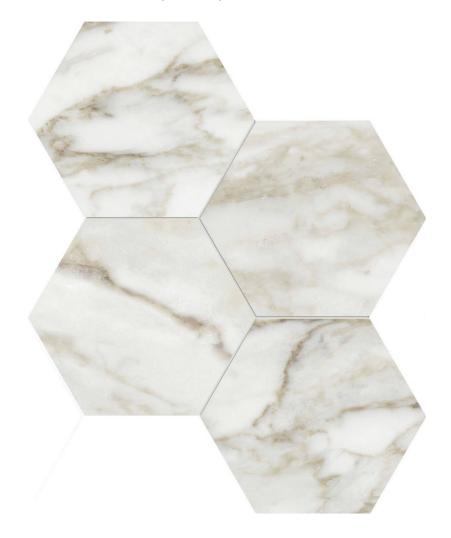

## PRODUCT AMALFI CALACATTA POLISHED 6

Tile | 12"x14" | Glazed Porcelain

## **TECHNICAL DATA**

CODE: QULX-AM-M1P

NAME: Amalfi Calacatta Polished 6

SIZE: 12"x14"
SERIES: Luxury
FINISH: Polish
LOOK: Marble Look
FAMILY: Tile
RECTIFIED: Yes
STYLE: Contemporary

SUITABLE FOR: Backsplash,Indoor,Shower

TYPOLOGY: Glazed Porcelain TYPE OF PIECE: Mosaic USE: Floor and Wall